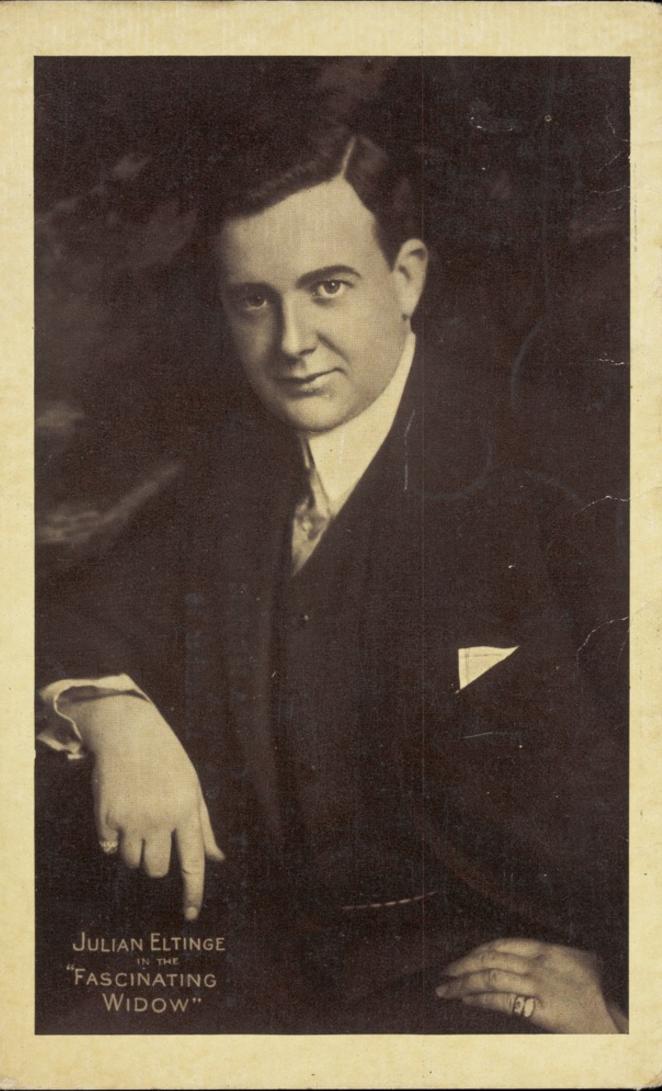

## Julian Eltinge in the "Fascinating widow" poses for his portrait. Process print, 1914.

## **Publication/Creation**

[New York] : A.H. Woods, 1914.