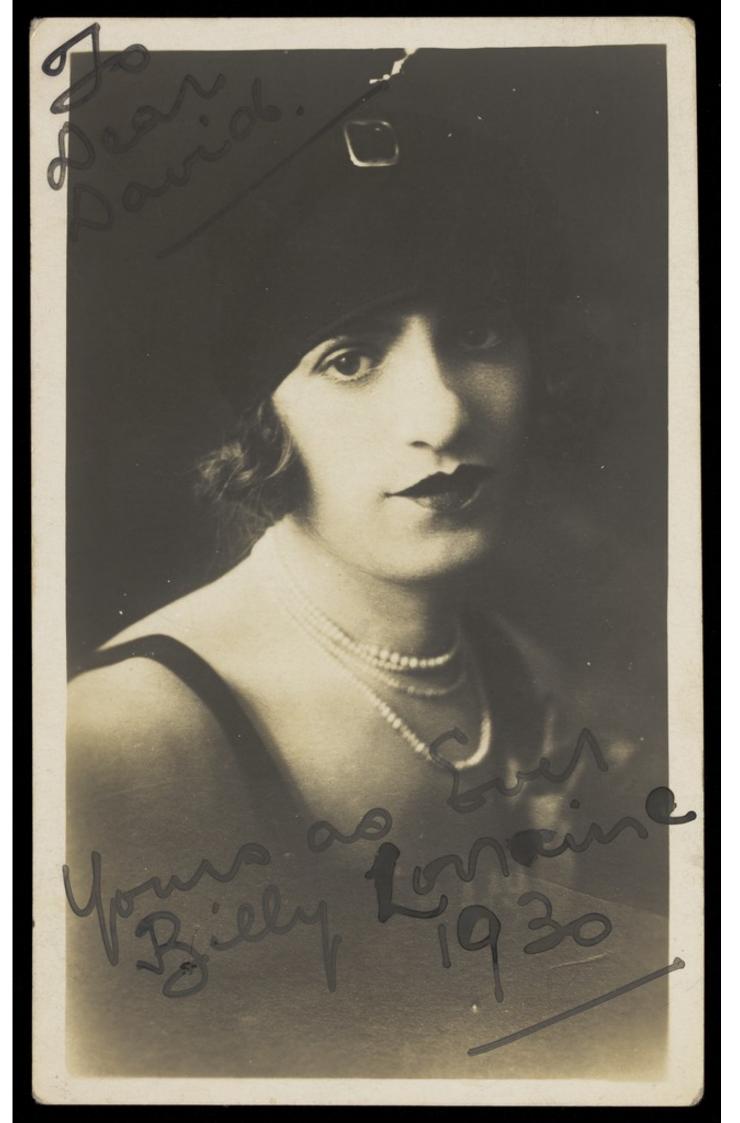

## Billy Lorraine in drag, posing for a portrait. Photographic postcard, ca. 1930.