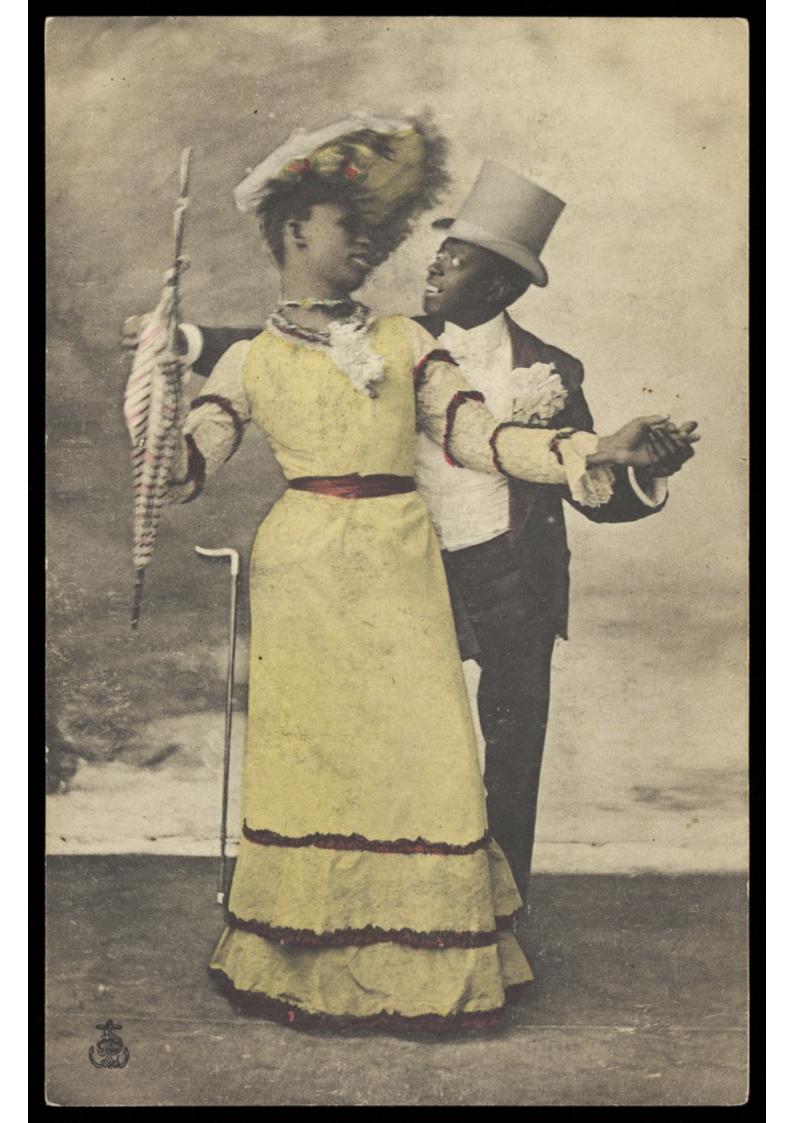

Two black actors, one in drag, dance together on stage. Coloured process print, ca. 1903.