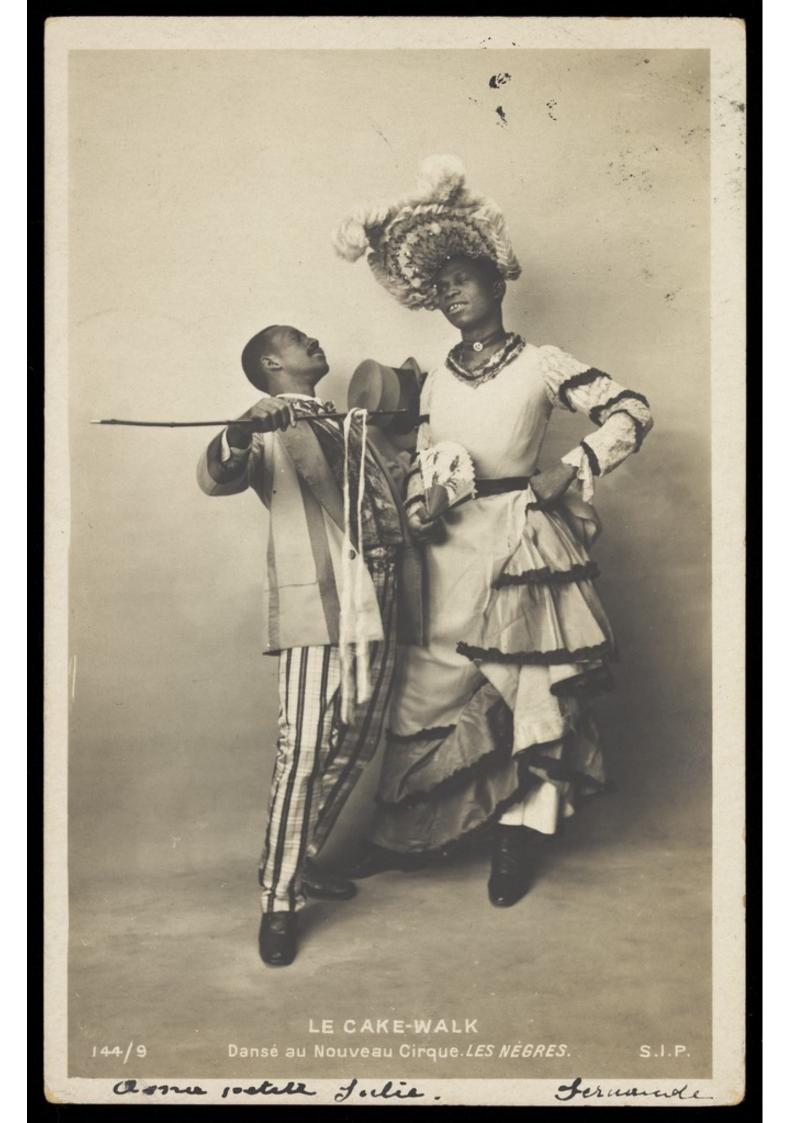

Two black actors, Gregory and Brown, one in drag, dancing the Cake-Walk in Paris. Photographic postcard, 1903.