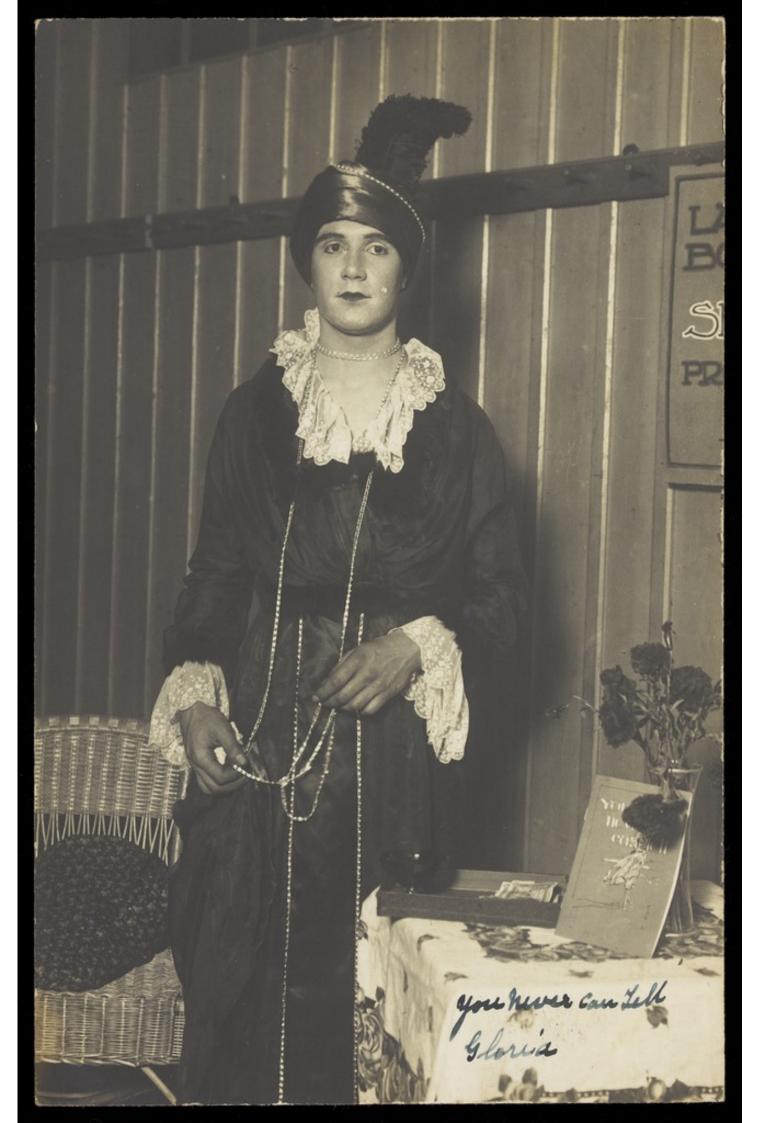

A British prisoner-of-war at Krefeld camp, in drag, poses in character. Photographic postcard, 191-.