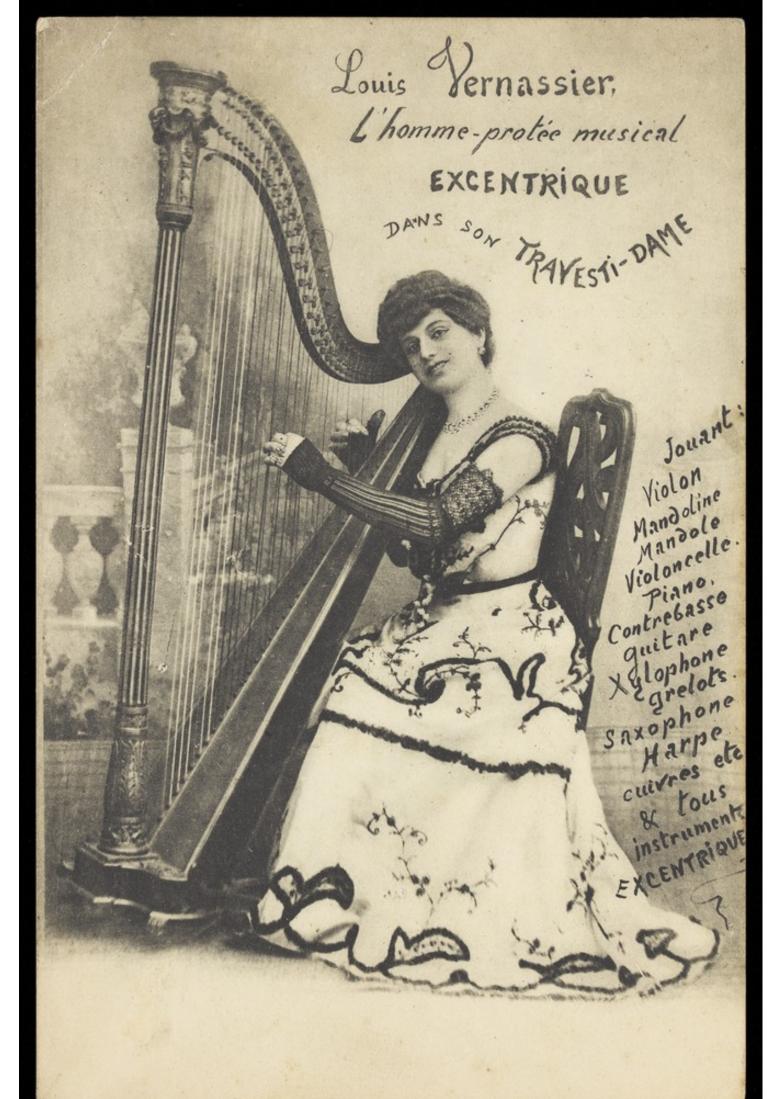

## Louis Vernassier in drag poses with a harp. Process print, 1906.

## **Publication/Creation**

[Place of publication not identified]: [publisher not identified], 1906.

## **Persistent URL**

https://wellcomecollection.org/works/xk2hwpu7

## License and attribution

This work has been identified as being free of known restrictions under copyright law, including all related and neighbouring rights and is being made available under the Creative Commons, Public Domain Mark.

You can copy, modify, distribute and perform the work, even for commercial purposes, without asking permission.



Wellcome Collection 183 Euston Road London NW1 2BE UK T +44 (0)20 7611 8722 E library@wellcomecollection.org https://wellcomecollection.org



(Jx3) CROSS- TRESSER CARTE La Correspondance au recto n'est pas acceptée par tous les pays changers (Se renseigner à la Poste) 16.6.06 Correspondance Adresse Barounde la Cousefu Boar ouverin Charles K of wheether las Berner Horre Tufereur 20448601