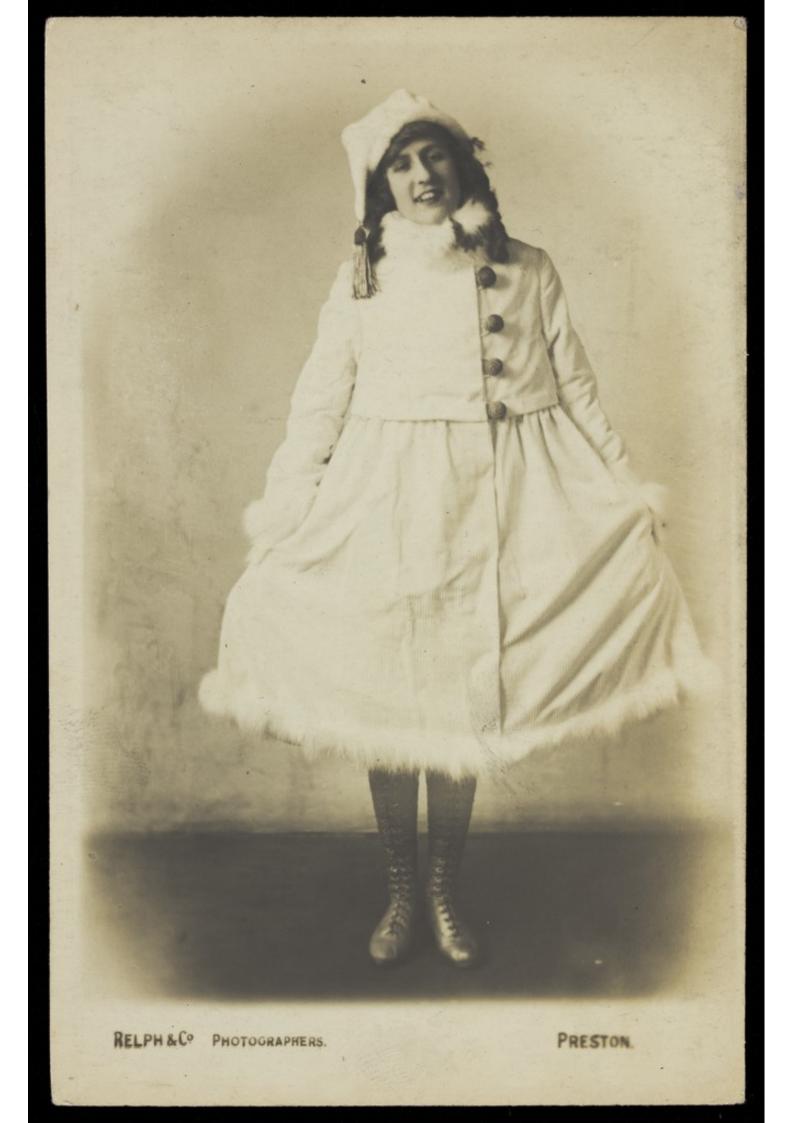

An actor in drag, wearing a white fluffy-trim coat. Photographic postcard by Relph, ca. 1917-1918.