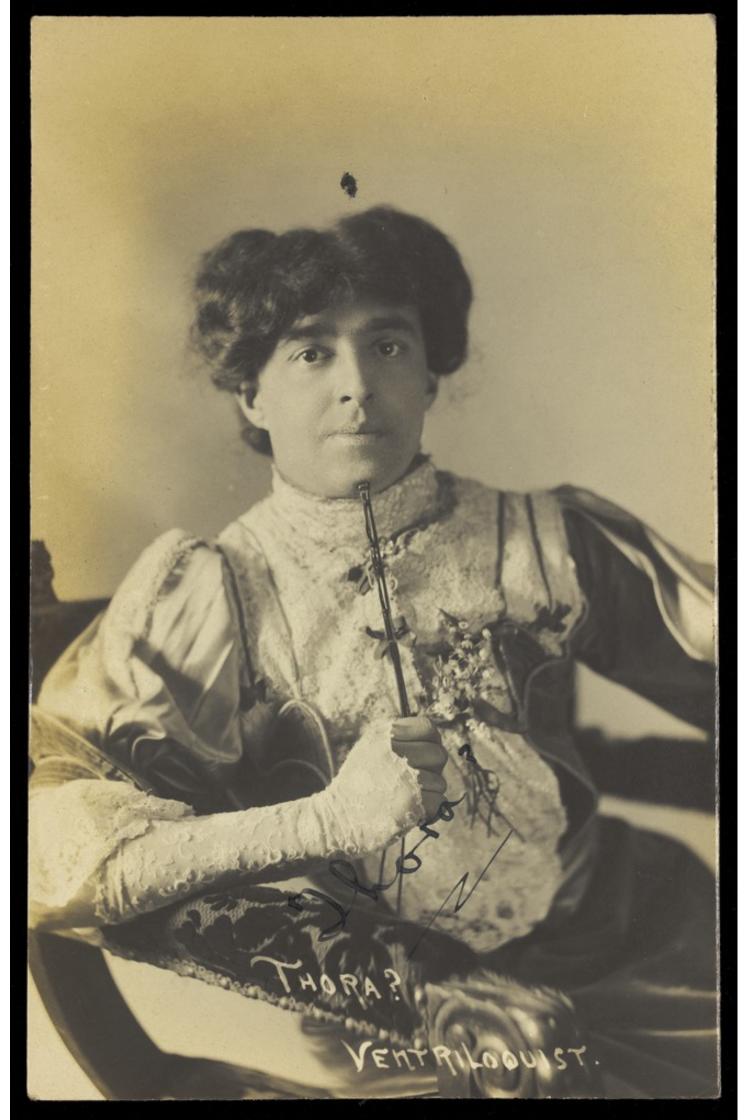

## A ventriloquist in drag, known as "Thora?". Photographic postcard, 191-.

### **Publication/Creation**

[Place of publication not identified] : [publisher not identified], [between 1910 and 1919?]

#### **Persistent URL**

https://wellcomecollection.org/works/k28nv3rd

#### License and attribution

Conditions of use: it is possible this item is protected by copyright and/or related rights. You are free to use this item in any way that is permitted by the copyright and related rights legislation that applies to your use. For other uses you need to obtain permission from the rights-holder(s).





# Post Card.

老号

STAMP HERE

This space may be used for communication

The address only to be written here