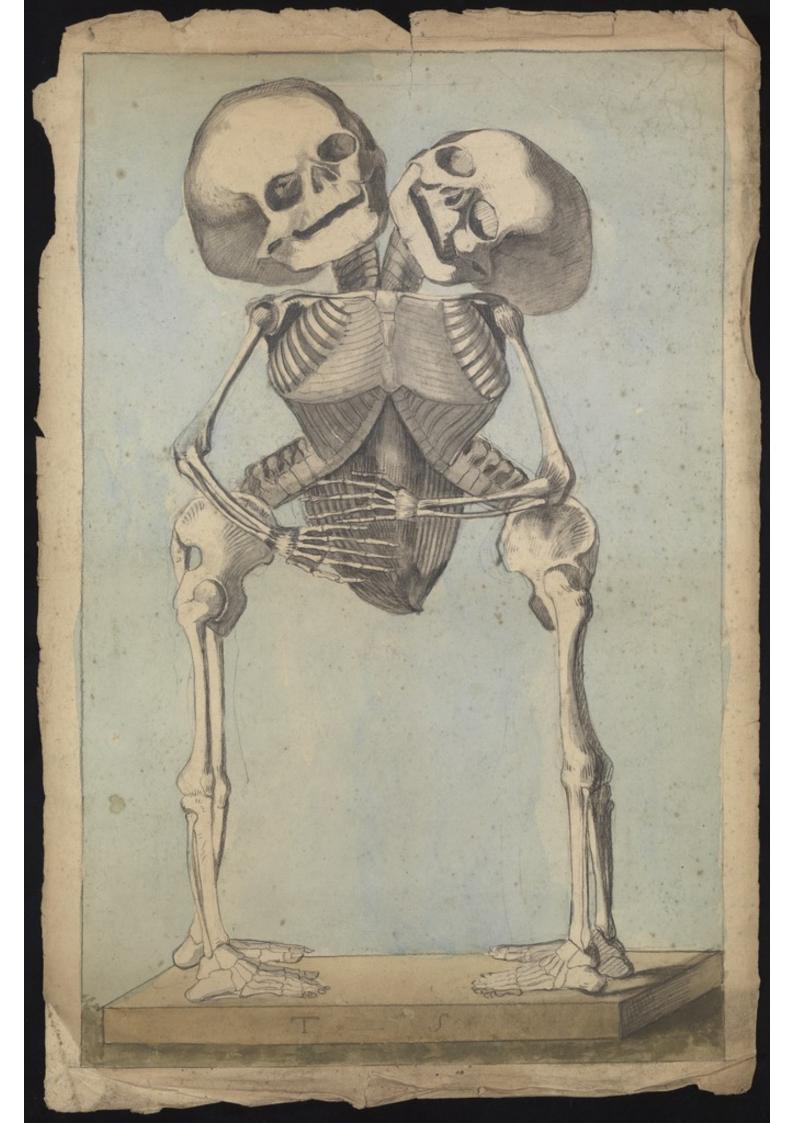

## The skeleton of conjoined twins joined at the thorax. Drawing in mixed media.