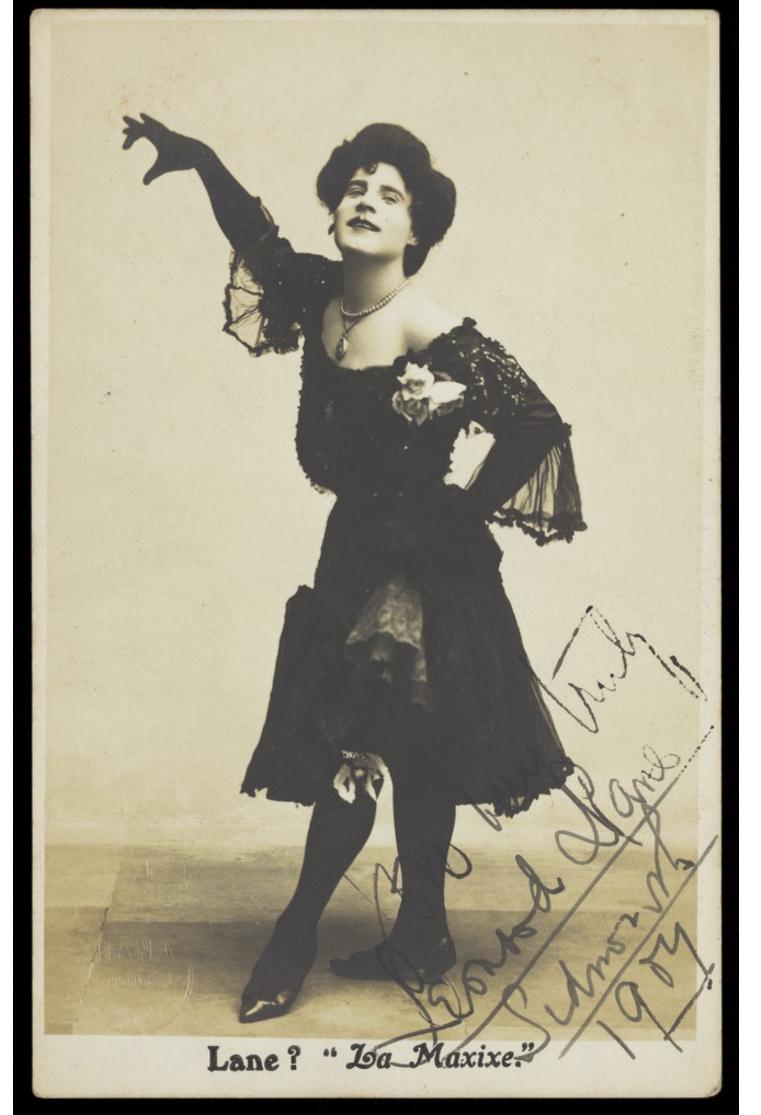

## Leonard Lane, dressed as a woman, dancing. Photographic postcard, 1907.

## **Publication/Creation**

London: Hana Studios Ltd., 1907.

## **Persistent URL**

https://wellcomecollection.org/works/jqvt5v3g

## License and attribution

This work has been identified as being free of known restrictions under copyright law, including all related and neighbouring rights and is being made available under the Creative Commons, Public Domain Mark.

You can copy, modify, distribute and perform the work, even for commercial purposes, without asking permission.



Wellcome Collection 183 Euston Road London NW1 2BE UK T +44 (0)20 7611 8722 E library@wellcomecollection.org https://wellcomecollection.org



POST CARD

Hay THE ADDRESS ONLY TO BE WRIITEN HERE

A Haf-Permy Stamp to be praced pell har he here

FOR INLAND POSTAGE ONLY, THIS SPACE

MAY NOW BE USED FOR COMMUNICATIONS