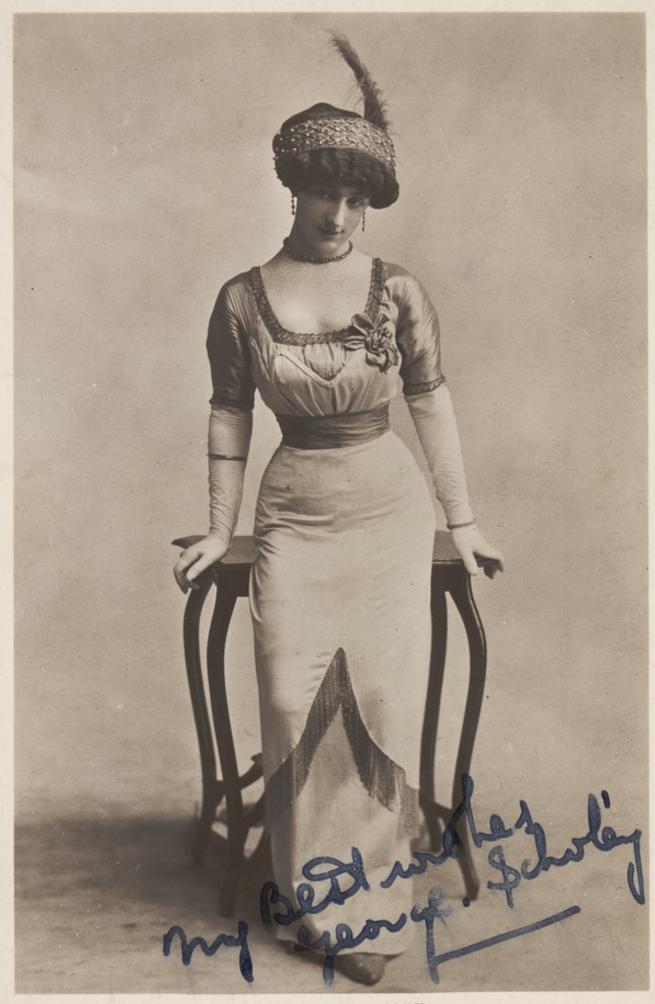

## George Scholey in drag. Photographic postcard, 191-.

### **Publication/Creation**

[England?]: [publisher not identified], [between ca. 1912 and ca. 1914]

#### **Persistent URL**

https://wellcomecollection.org/works/hh7qbnx5

#### License and attribution

Conditions of use: it is possible this item is protected by copyright and/or related rights. You are free to use this item in any way that is permitted by the copyright and related rights legislation that applies to your use. For other uses you need to obtain permission from the rights-holder(s).





MR. GEORGE SCHOLEY.

# POST CARD

The Address only to be Written Here.

Printed in Britain

D. ..

20448101