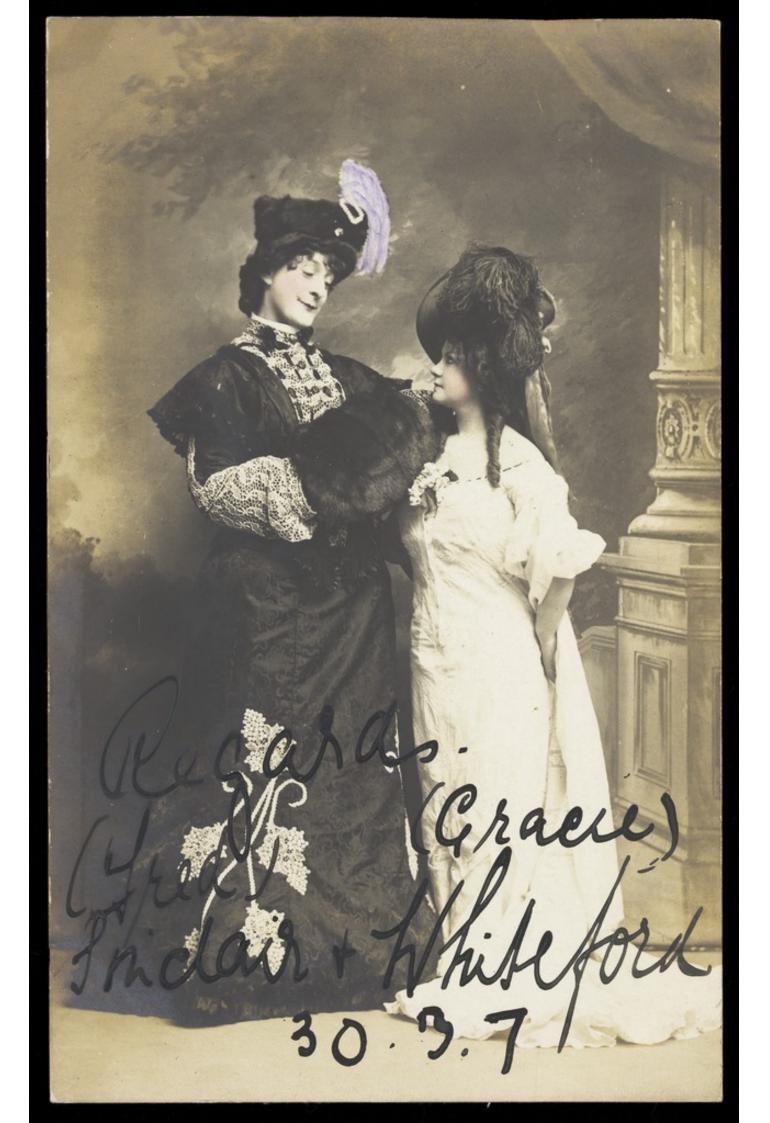

Fred Sinclair in drag and Gracie Whiteford pose in character. Photographic postcard, 1907.