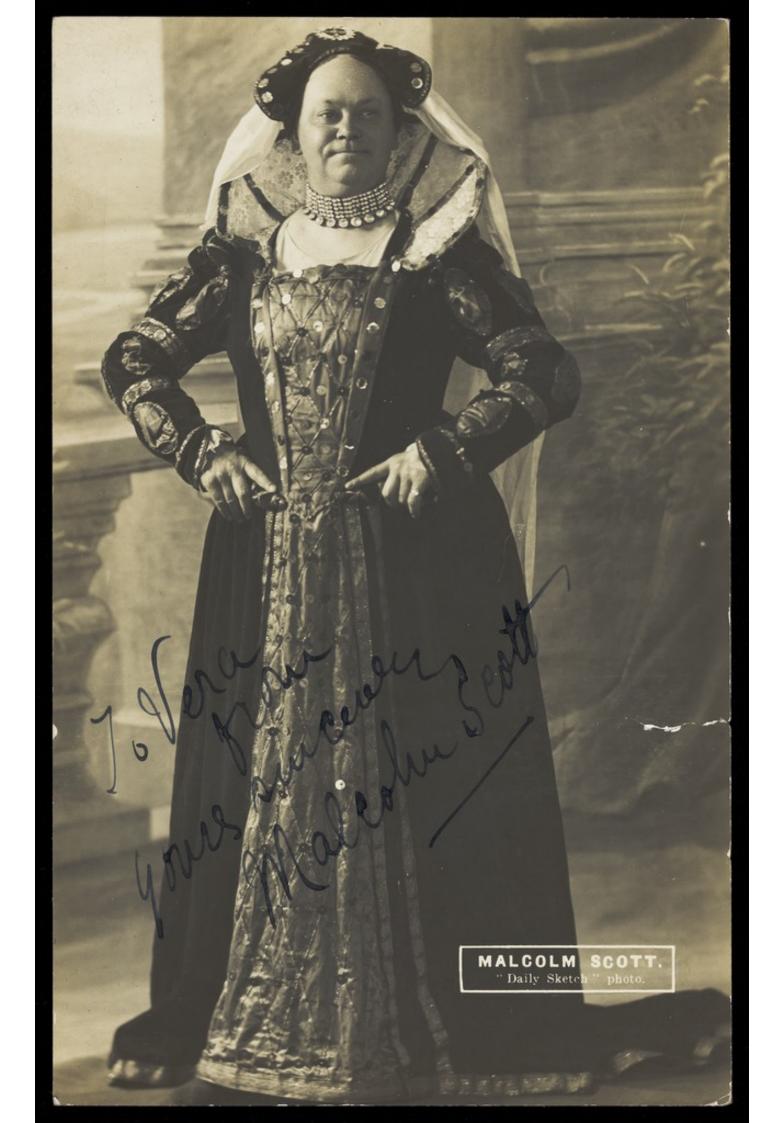

## Malcolm Scott in character as an English queen. Photographic postcard, 191-.

## **Publication/Creation**

London ; Manchester : E. Hulton & Co. Ltd., [between 1910 and 1919]

## **Persistent URL**

https://wellcomecollection.org/works/e2s4byse

## License and attribution

Conditions of use: it is possible this item is protected by copyright and/or related rights. You are free to use this item in any way that is permitted by the copyright and related rights legislation that applies to your use. For other uses you need to obtain permission from the rights-holder(s).



Wellcome Collection 183 Euston Road London NW1 2BE UK T +44 (0)20 7611 8722 E library@wellcomecollection.org https://wellcomecollection.org