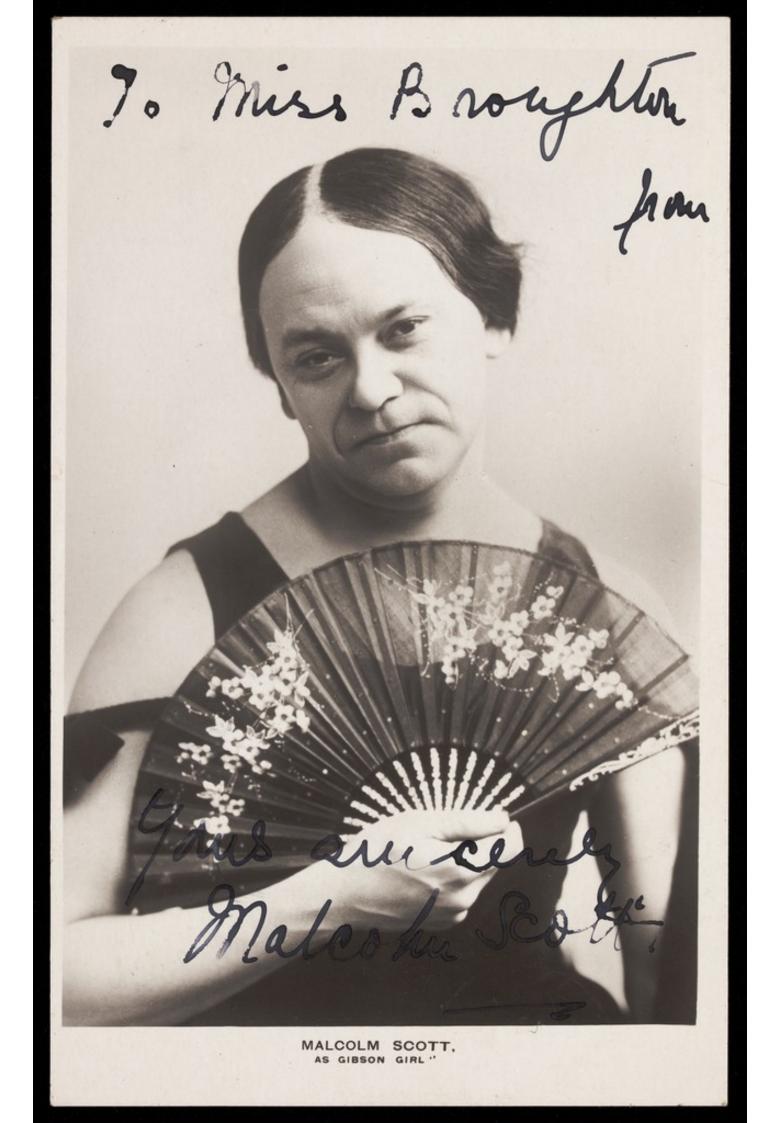

## Malcolm Scott in character as a "Gibson Girl". Photographic postcard, 1908.

## **Publication/Creation**

Liverpool : Hugo Lang & Co., 1908.