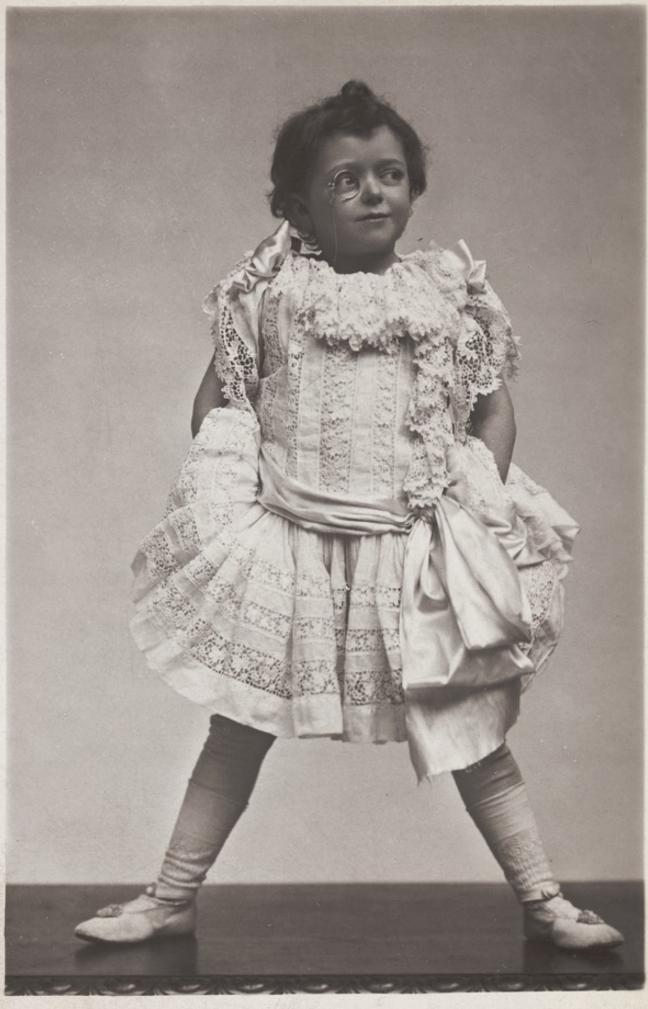

# Edward Garratt in character as "The little stranger". Photographic postcard, ca. 1906.

J. BEAGLES & CO., E.C.

MASTER E. GARRATT

LANGFIER LTD

BE WRITTEN ON THIS SIDE. ESS TO

INLAND : HALFPENNY STAMP

FOREIGN : ONE PENNY.

POSTAGE ONLY SED FOR COMMUNICATION

20447741