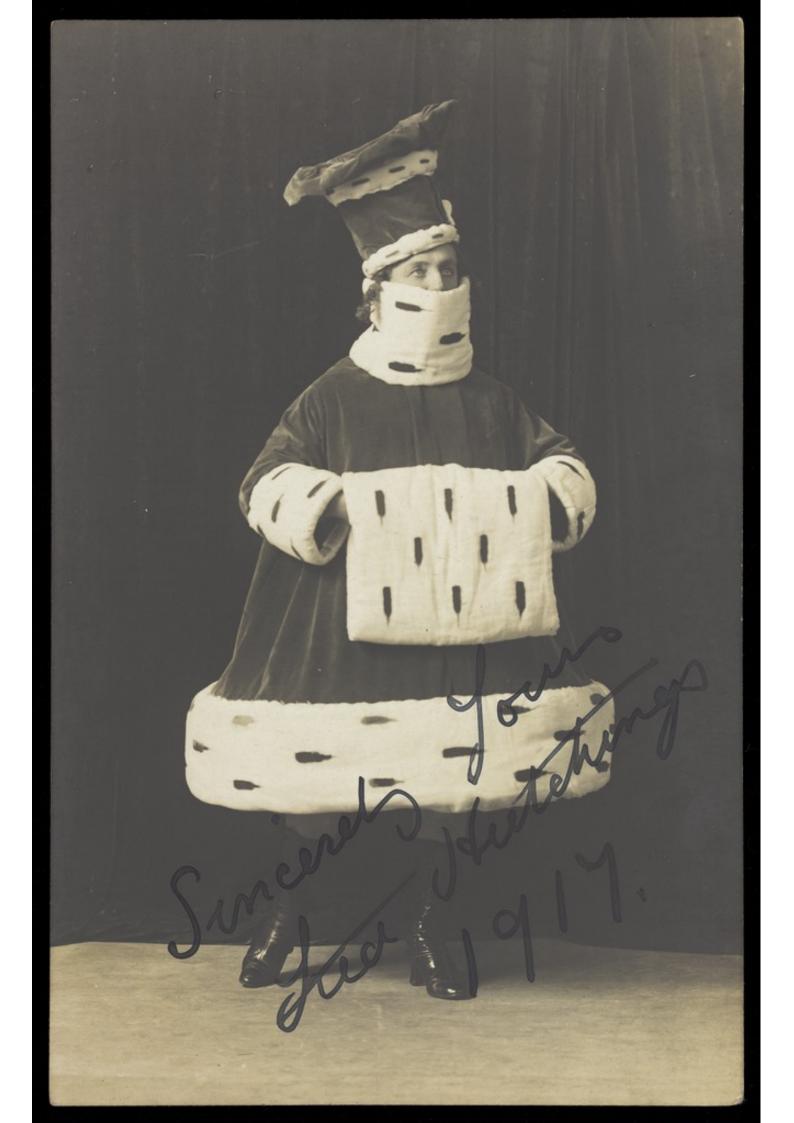

## Fred Hutchings in character; performing on stage. Process print, 191-.

## **Publication/Creation**

[Place of publication not identified] : [publisher not identified], [between 1910 and 1917]

## **Persistent URL**

https://wellcomecollection.org/works/h4chcnpq

## License and attribution

Conditions of use: it is possible this item is protected by copyright and/or related rights. You are free to use this item in any way that is permitted by the copyright and related rights legislation that applies to your use. For other uses you need to obtain permission from the rights-holder(s).



Wellcome Collection 183 Euston Road London NW1 2BE UK T +44 (0)20 7611 8722 E library@wellcomecollection.org https://wellcomecollection.org