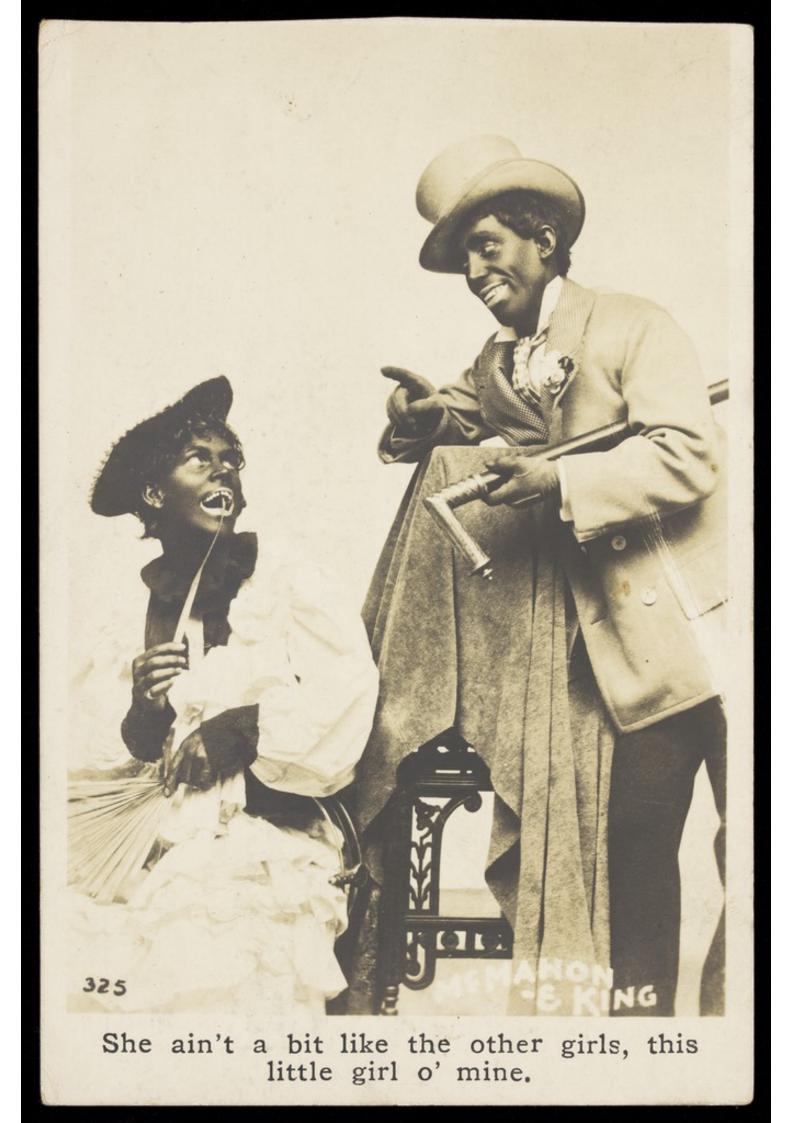

McMahon and King, two actors made up as blackface minstrels, with King in drag. Photographic postcard, 191-.