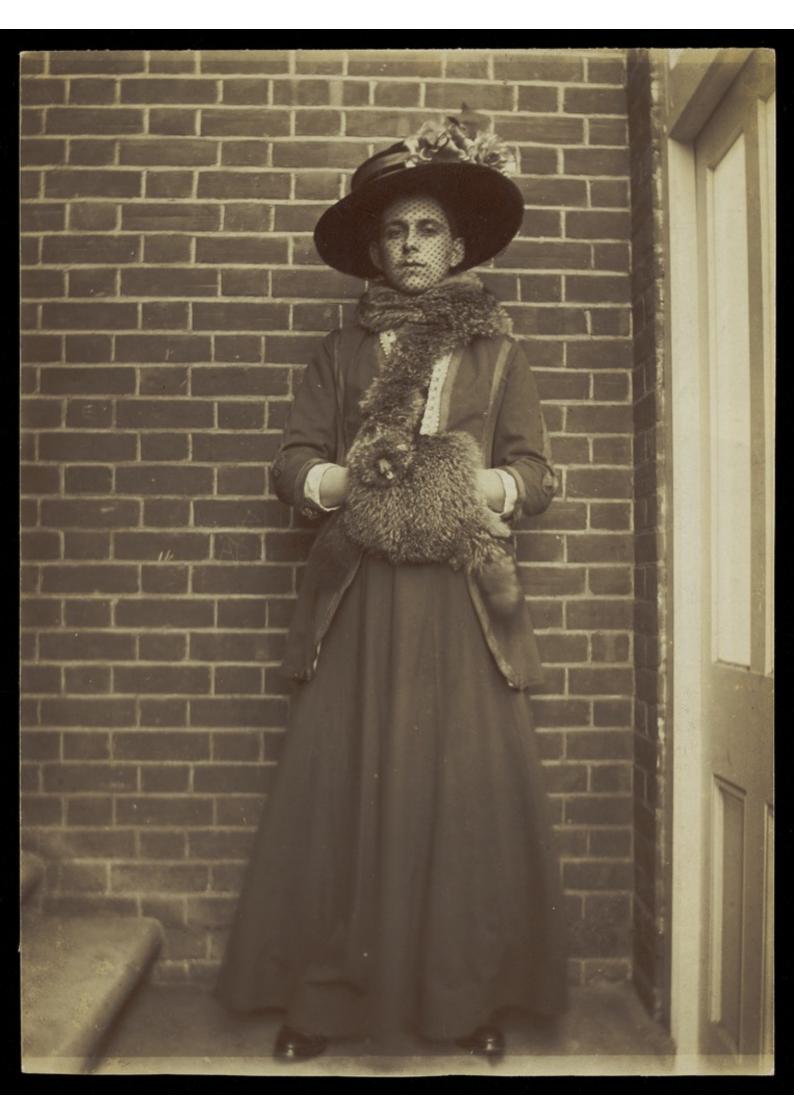

# A man in drag, posing in a dark hat in front of a brick wall. Photographic postcard, ca. 1910.