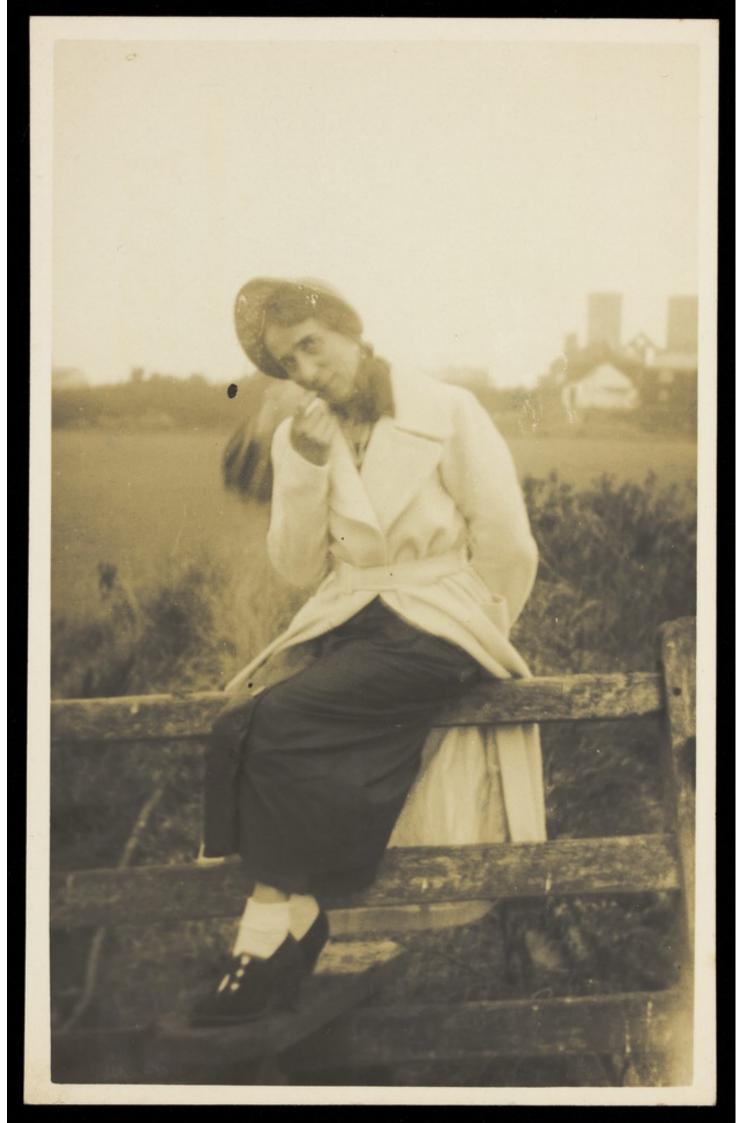

An actor in drag, posing on a stile in a field. Photographic postcard, ca. 1920.