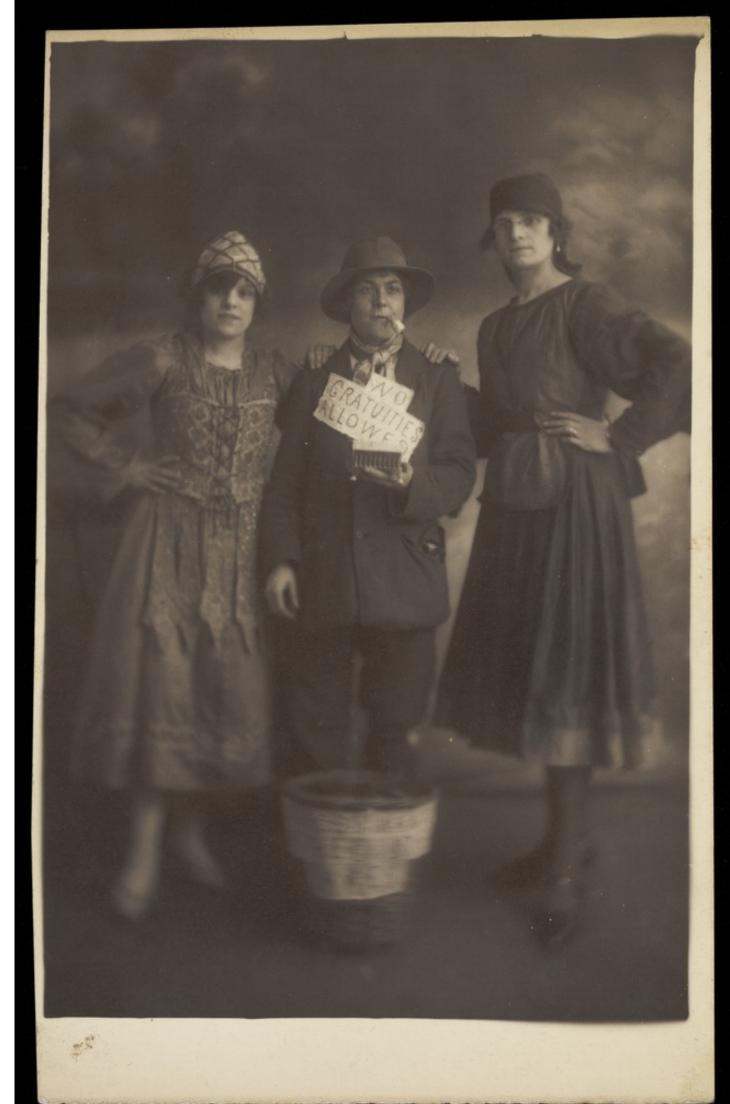

Three actors in drag, posing in a variety of costumes; in front of a basket on the floor. Photographic postcard, 191-.