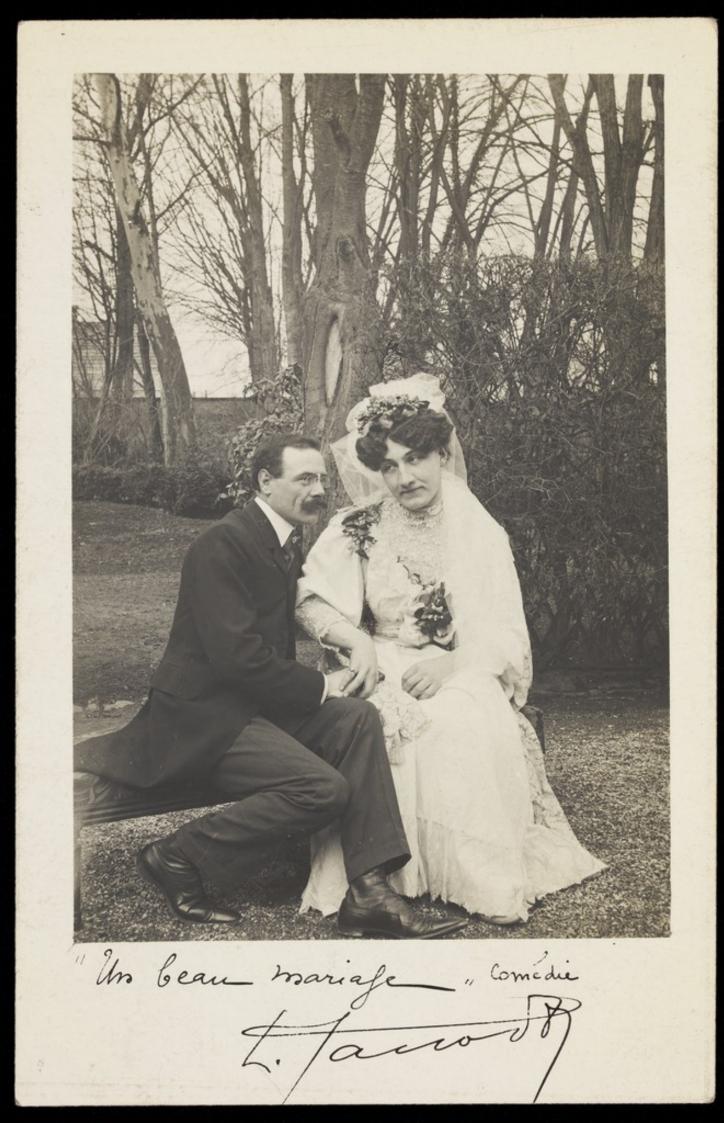

## Two actors, one in drag, pose as a wedded couple. Photographic postcard, 190-.

## **Publication/Creation**

Paris : R. Guilleminot, Boespflug et Cie, [190-]