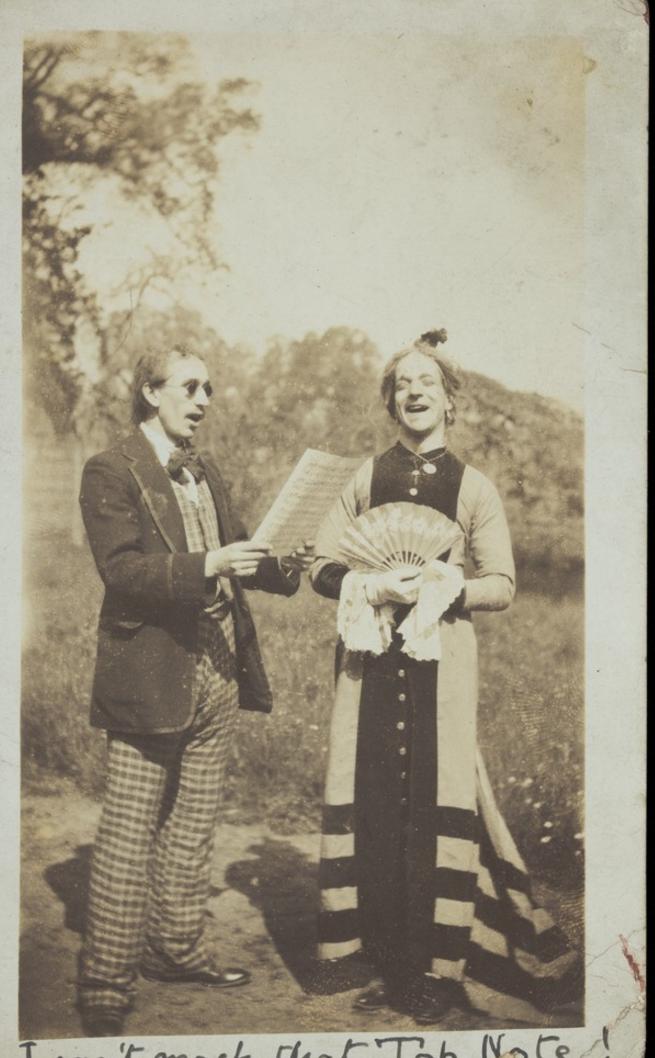

## Harry Hawksbee in drag, rehearsing a song with a man wearing sunglasses; posing outdoors. Photographic postcard, 1914.