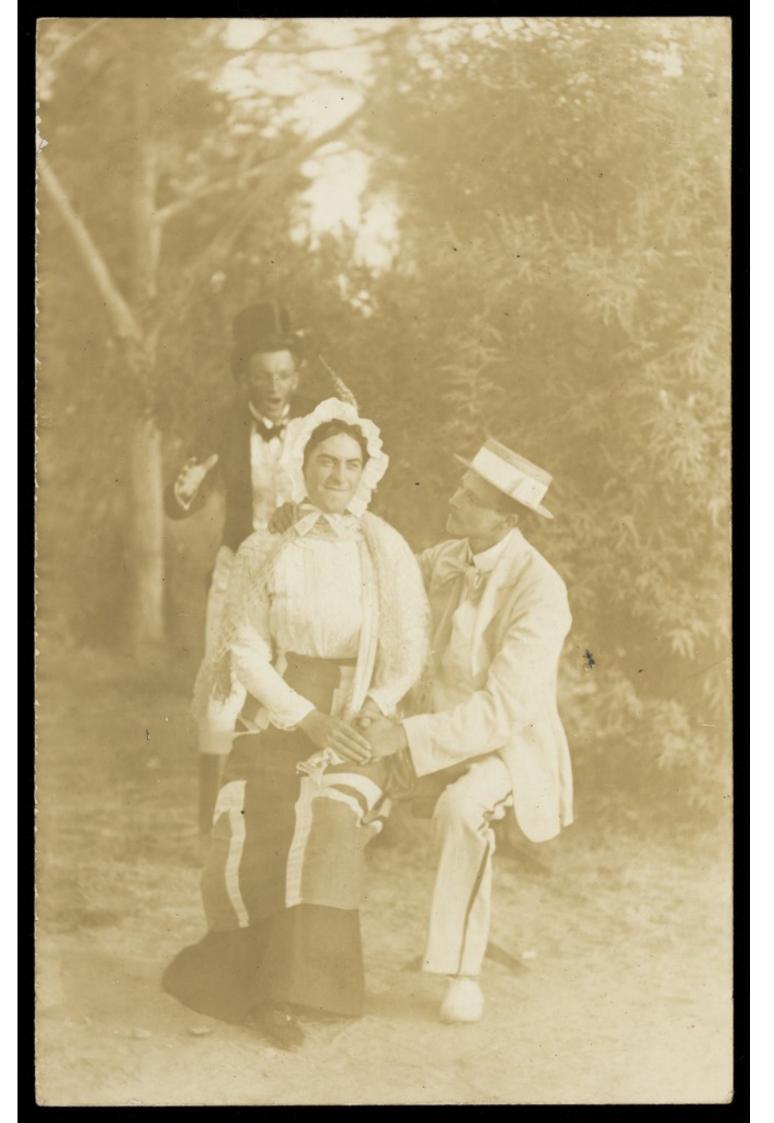

## Three actors, one in drag, posing in a tableau. Process print, 191-.

### **Publication/Creation**

[Place of publication not identified] : [publisher not identified], [between 1910 and 1919?]

#### **Persistent URL**

https://wellcomecollection.org/works/b5yzksm3

#### License and attribution

Conditions of use: it is possible this item is protected by copyright and/or related rights. You are free to use this item in any way that is permitted by the copyright and related rights legislation that applies to your use. For other uses you need to obtain permission from the rights-holder(s).



Wellcome Collection 183 Euston Road London NW1 2BE UK T +44 (0)20 7611 8722 E library@wellcomecollection.org https://wellcomecollection.org



# CARTE POSTALE

|   | 11  |      |      |      |
|---|-----|------|------|------|
| _ | v V | <br> | <br> | <br> |

2044.5481