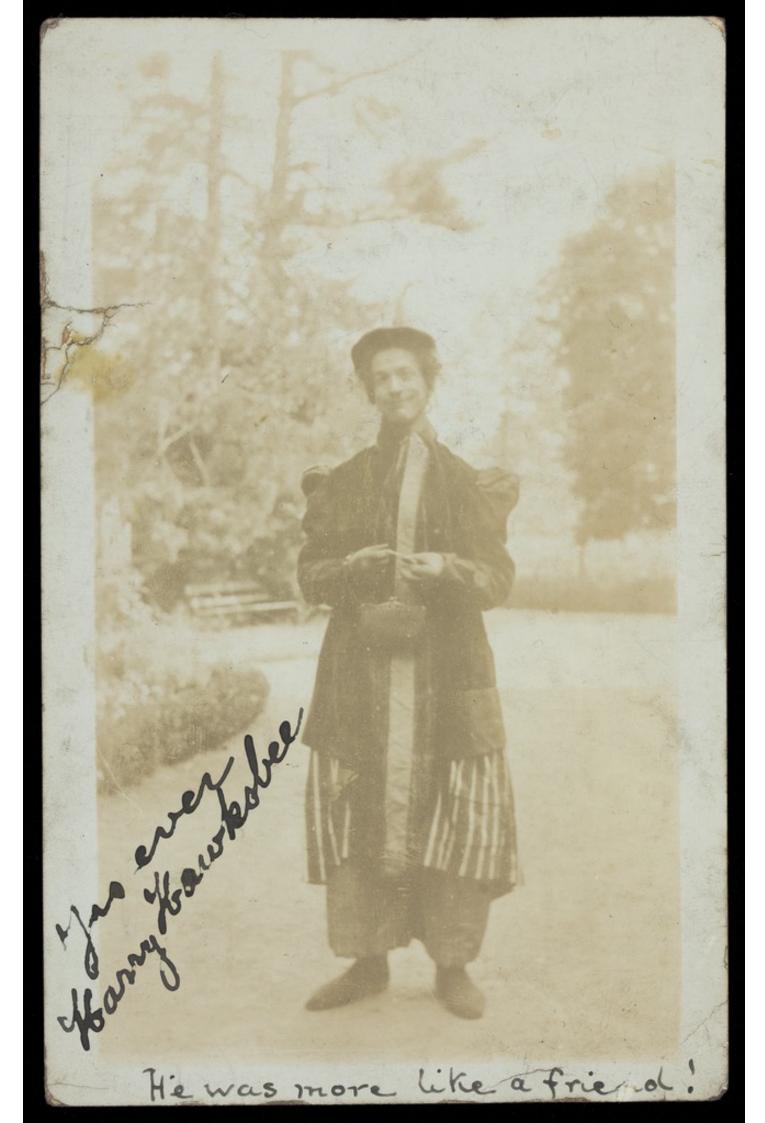

Harry Hawksbee in drag, wearing a large coat; posing outside near trees. Photographic postcard, 1914.