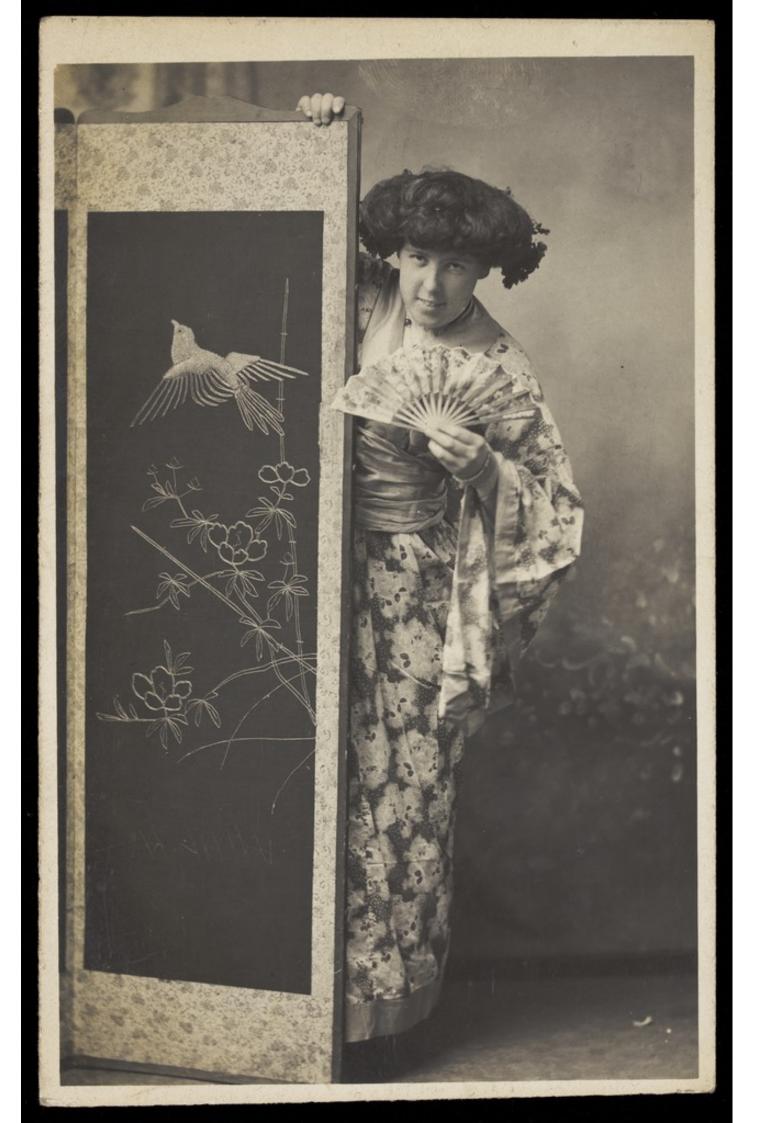

A man in drag, wearing a kimono; posing from behind a screen. Photographic postcard, 1906.