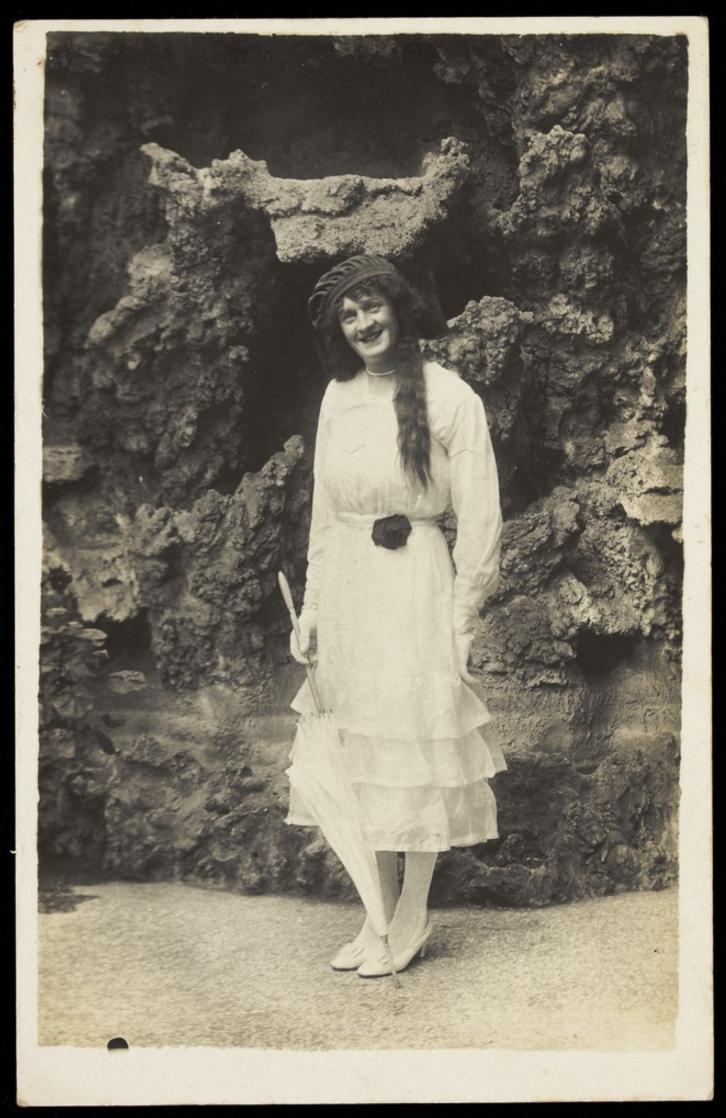

## An actor in drag, from "Jays concert party". Photographic postcard, 1918.

### **Publication/Creation**

[Place of publication not identified]: [publisher not identified], 1918.

#### **Persistent URL**

https://wellcomecollection.org/works/ab29m7az

#### License and attribution

Conditions of use: it is possible this item is protected by copyright and/or related rights. You are free to use this item in any way that is permitted by the copyright and related rights legislation that applies to your use. For other uses you need to obtain permission from the rights-holder(s).





# CARTE POSTALE

A UTILISER SEULEMENT DANS LE SERVICE INTERIEUR (France, Algerie, Tunisie.)

| Partie réservee à la Correspondance. | Adresse du Destinataire |
|--------------------------------------|-------------------------|
|                                      | M 1918                  |
|                                      |                         |

20445341