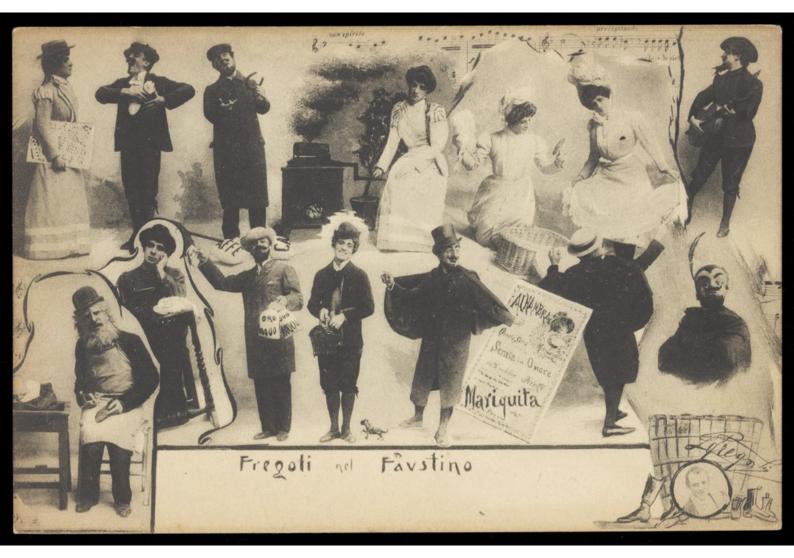

# Leopoldo Fregoli, in drag, poses in several inset portraits. Process print, 1903.

## CARTE POSTALE

Postkarte - Correspondenzkarte - Cartolina postale Dopisnice - Levelezö-Lap - Briefkaarte Union Postale Universelle Weltpostverein Unione Postale Universale

.....

· 2044512i