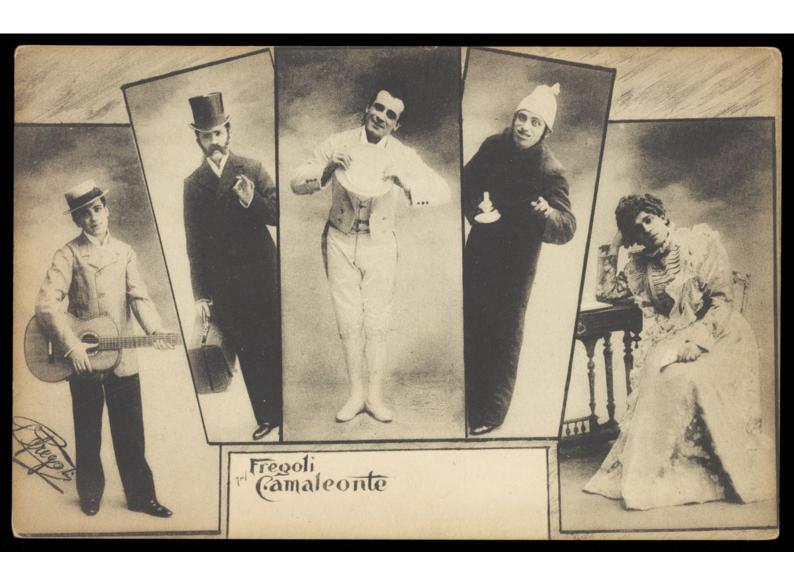

## Leopoldo Fregoli, in drag, poses in several inset portraits. Process print, 1903.