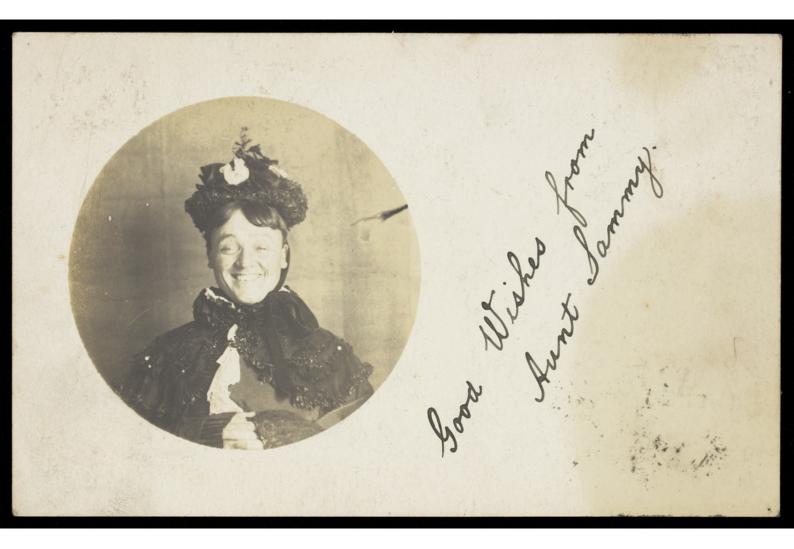

An actor, in drag, called "Aunt Sammy", in an inset portrait. Photographic postcard, ca. 1905.