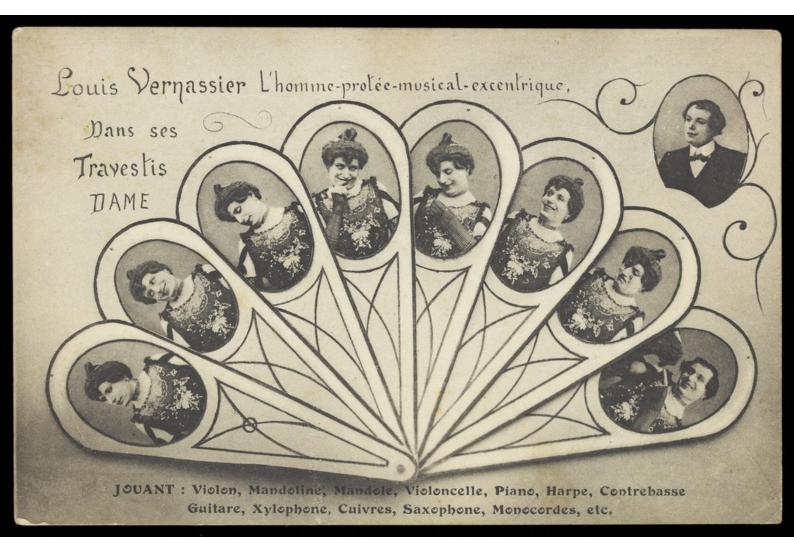

## Louis Vernassier, in drag, in nine inset portraits. Process print, 190-.

### **Publication/Creation**

[Place of publication not identified] : [publisher not identified], [between 1900 and 1909?]

#### **Persistent URL**

https://wellcomecollection.org/works/m36eutjx

#### License and attribution

Conditions of use: it is possible this item is protected by copyright and/or related rights. You are free to use this item in any way that is permitted by the copyright and related rights legislation that applies to your use. For other uses you need to obtain permission from the rights-holder(s).





- ( Rowe shite

14-

# CARTE POSTALE

La Correspondance au recto n'est pas acceptée par tous les pays étrangers (Se renseigner à la Poste)

20445051

| Correspondance | Adresse |
|----------------|---------|
|                |         |
|                | •       |
|                |         |
|                |         |
|                |         |