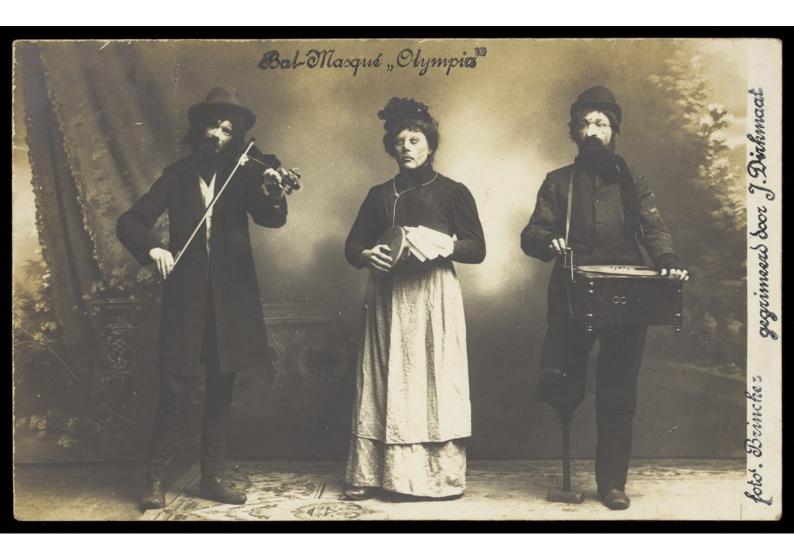

Three musicians, one in drag, in bizarre masks for an "Olympia" masked ball. Photographic postcard by Brincker, 191-.