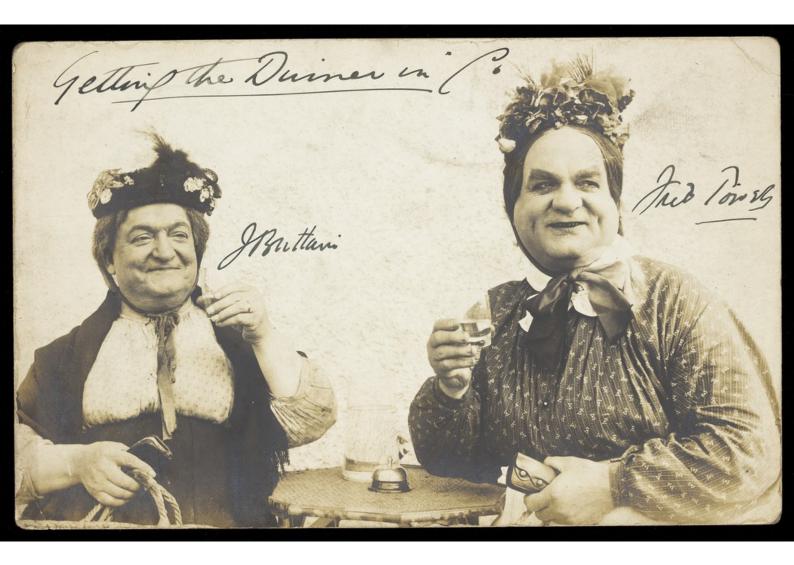

Two actors, both in drag, pose in character as old women. Photographic postcard, 191-.