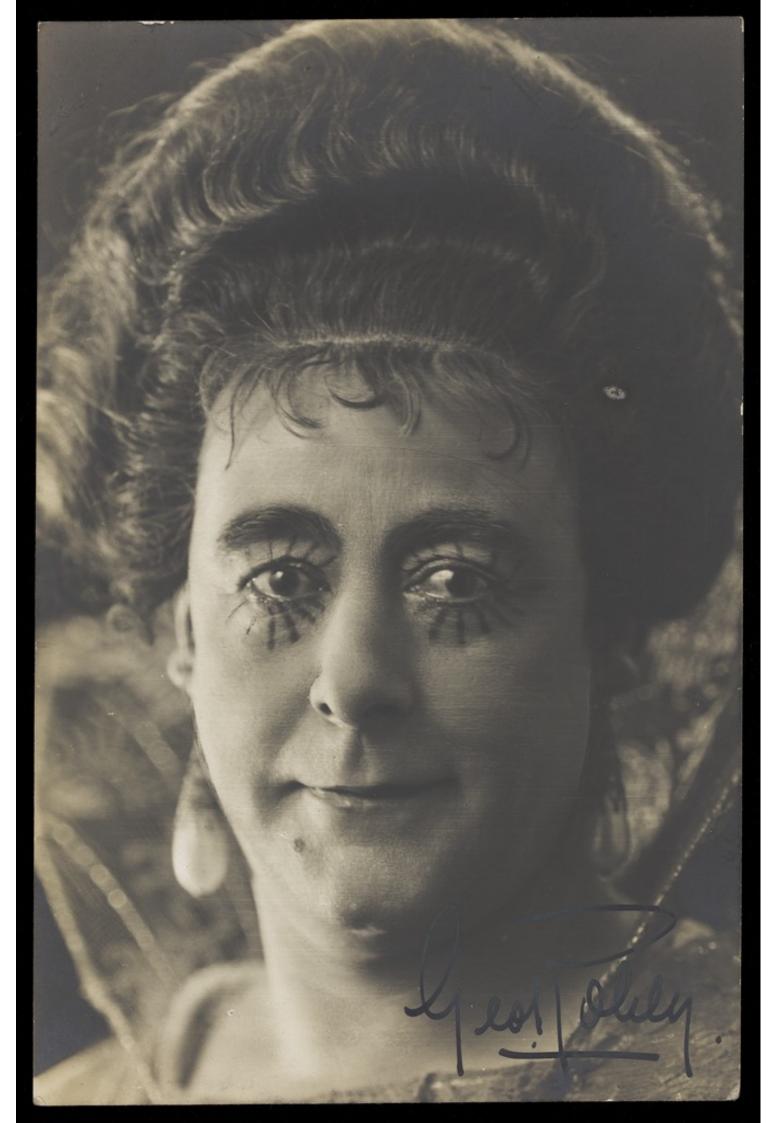

George Robey poses in character, with sunbeam eye make-up. Photographic postcard, 191-.