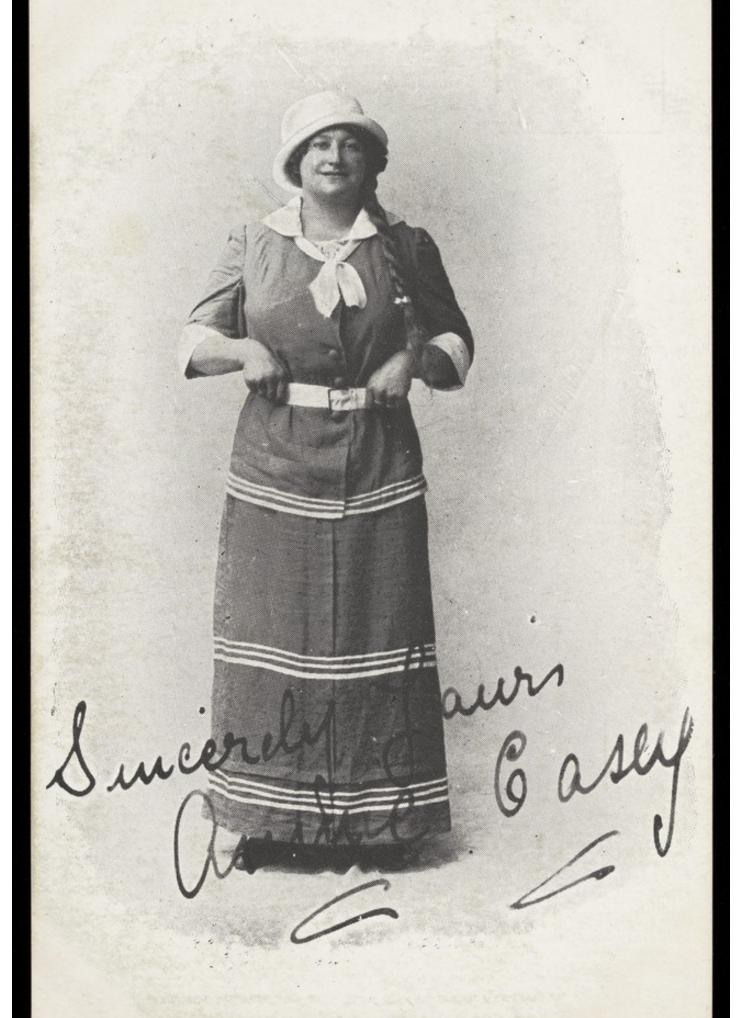

## An actor poses in character, as "Auntie Casey" (?). Process print, 191-.

### **Publication/Creation**

Leeds (Great Wilson Street); London: John Waddington Ltd, [between 1910 and 1919?]

#### **Persistent URL**

https://wellcomecollection.org/works/zymm7ra7

#### License and attribution

Conditions of use: it is possible this item is protected by copyright and/or related rights. You are free to use this item in any way that is permitted by the copyright and related rights legislation that applies to your use. For other uses you need to obtain permission from the rights-holder(s).





# POST CARD

5

THIS SPACE MAY BE USED FOR INLAND GOMMUNICATION ONLY.

ADDRESS ON THIS SIDE.

AFFIX
HALFPENNY
STAMP.

20444691