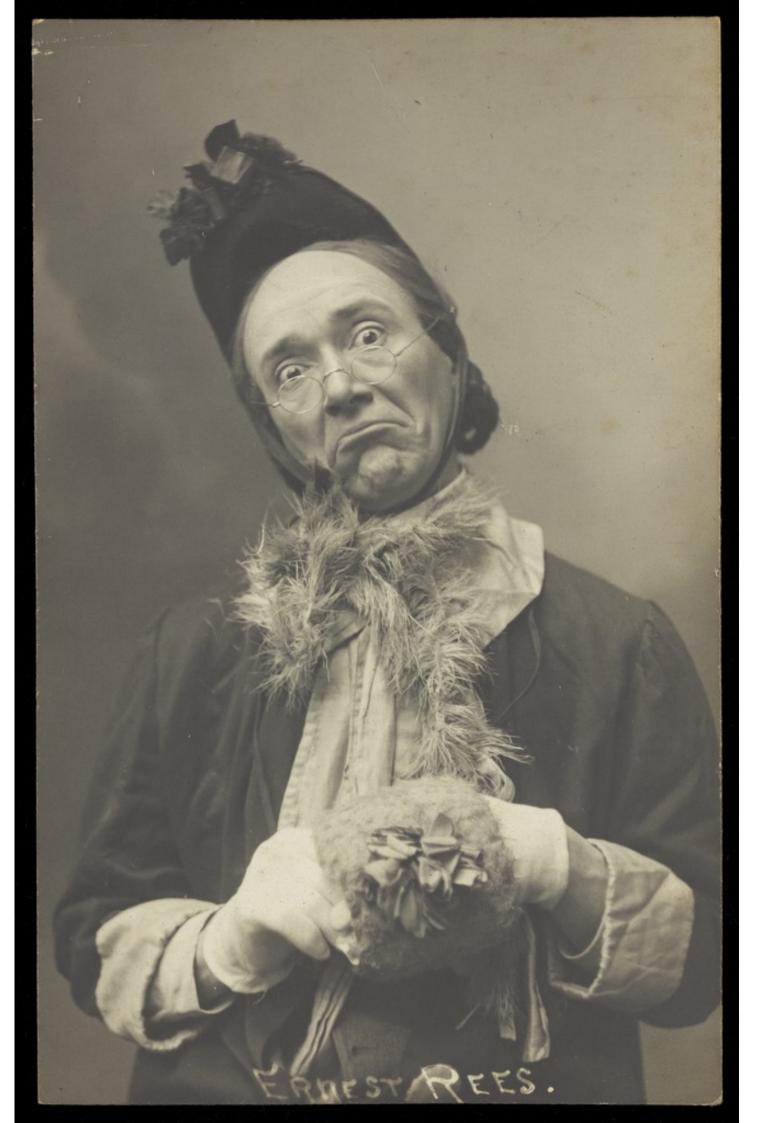

# Ernest Rees in character as an old lady. Photographic postcard, 191-.

## **Publication/Creation**

[Place of publication not identified] : [publisher not identified], [between 1910 and 1919?]

### **Persistent URL**

https://wellcomecollection.org/works/bbhh3pqv

### License and attribution

Conditions of use: it is possible this item is protected by copyright and/or related rights. You are free to use this item in any way that is permitted by the copyright and related rights legislation that applies to your use. For other uses you need to obtain permission from the rights-holder(s).





# Post Card

Correspondence

Addiess

2044468i