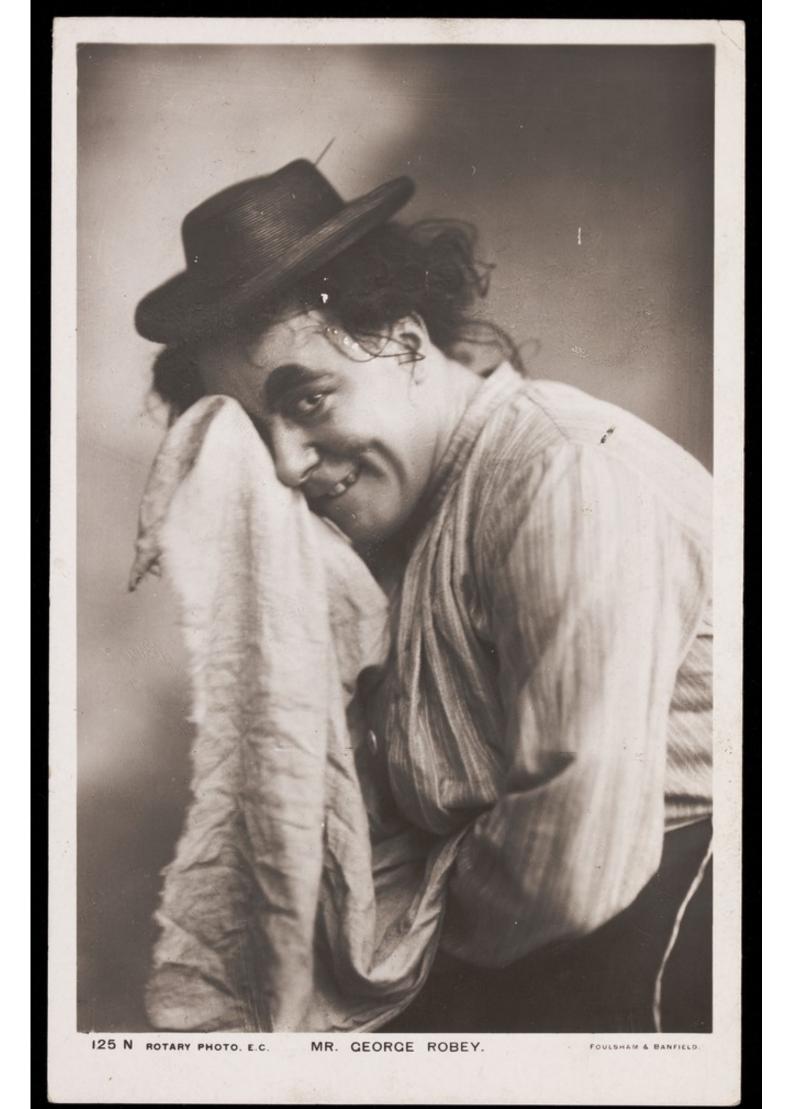

George Robey in character. Photographic postcard by Foulsham & Banfield, ca. 1905-1910.

## Contributors

Foulsham & Banfield.

## **Publication/Creation**

[England] : Rotary photo E. C., [between 1900 and 1909?]