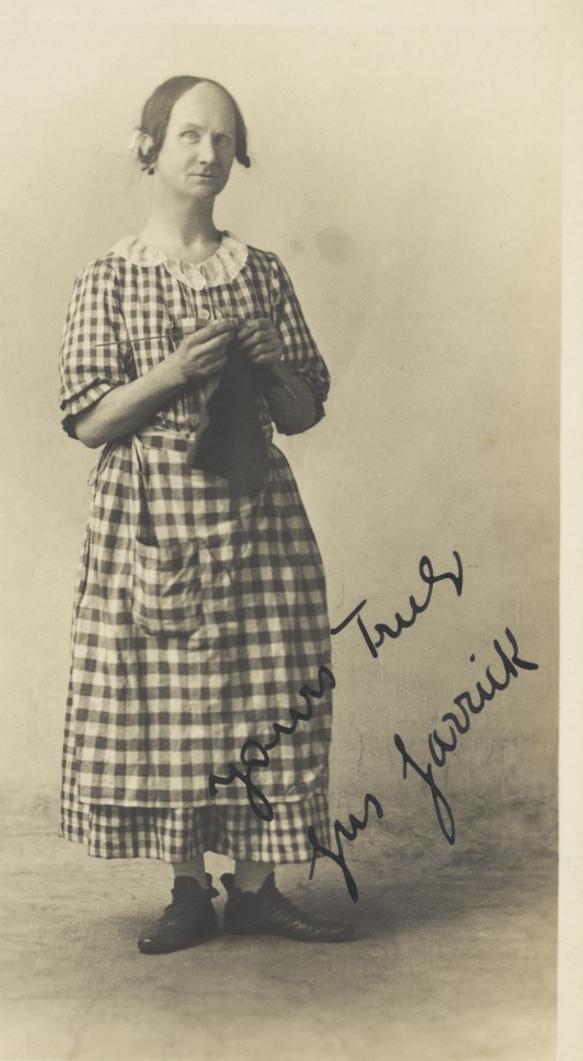

## Gus Garrick in drag as a pantomime dame. Photographic postcard, 191-.

### **Publication/Creation**

[England]: [publisher not identified], [between 1910 and 1919?]

#### **Persistent URL**

https://wellcomecollection.org/works/akvc7fqn

#### License and attribution

Conditions of use: it is possible this item is protected by copyright and/or related rights. You are free to use this item in any way that is permitted by the copyright and related rights legislation that applies to your use. For other uses you need to obtain permission from the rights-holder(s).





# POST CARD

COMMUNICATION

ADDRESS ONLY

2674