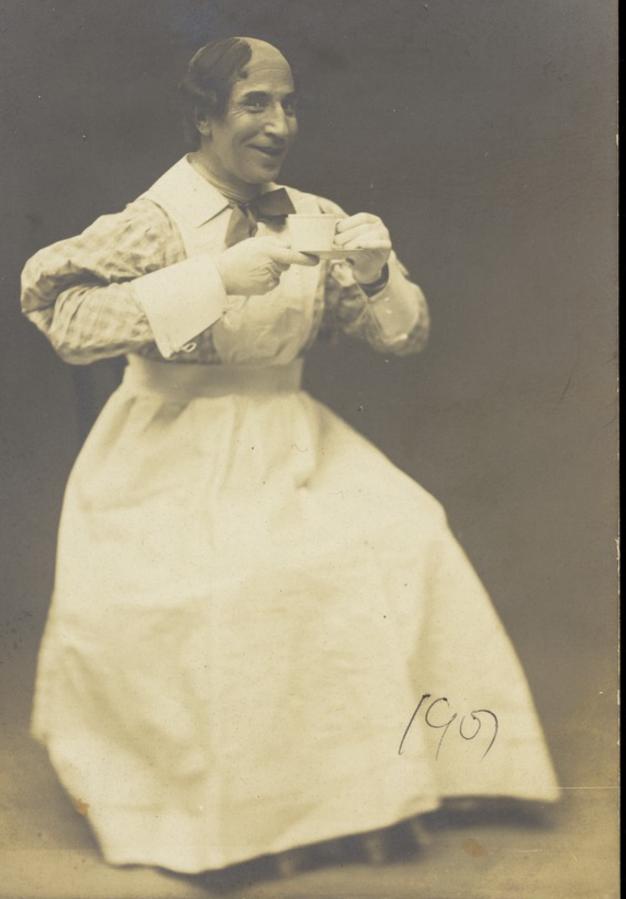

## Tom E. Murray in character as "Mother Goose". Photographic postcard, 1907.

TOM.E. MURRAY AS MOTHER GOOSE.

R.BROWN.