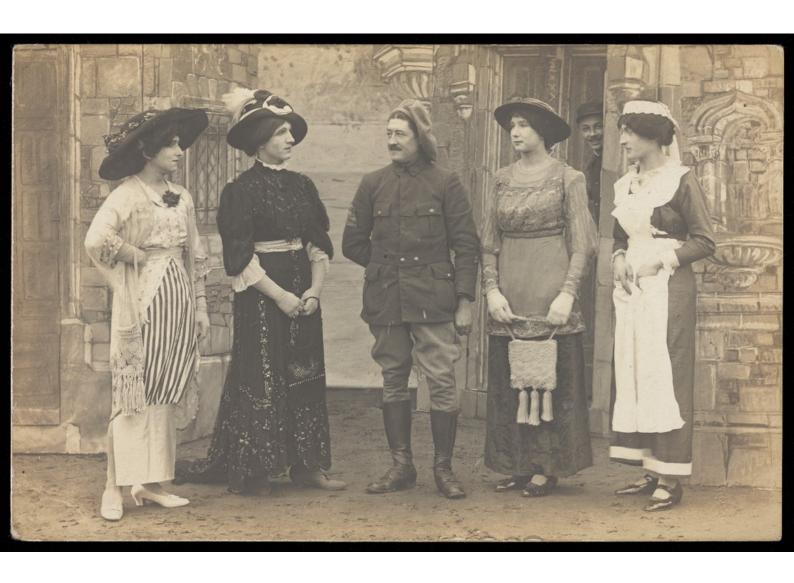

Prisoners of war performing a play at a prisoner of war camp in Cottbus. Photographic postcard, 191-.