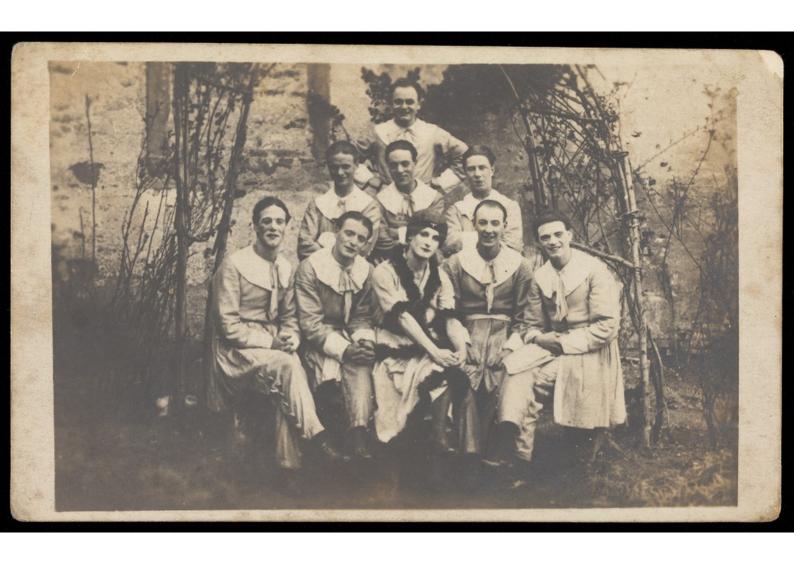

Concert party performers, one in drag, pose for a group portrait. Photographic postcard, 191-.