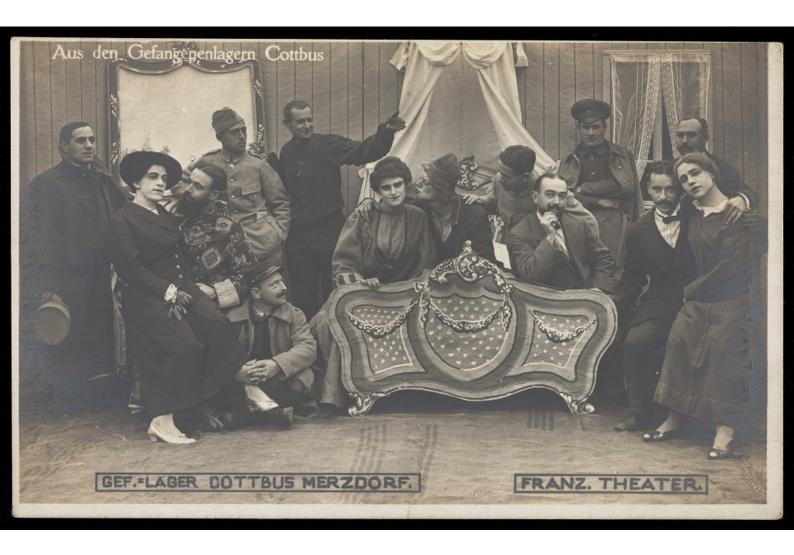

# French prisoners of war performing a play at a prisoner of war camp in Cottbus. Photographic postcard by P. Tharan, 1916-1917.