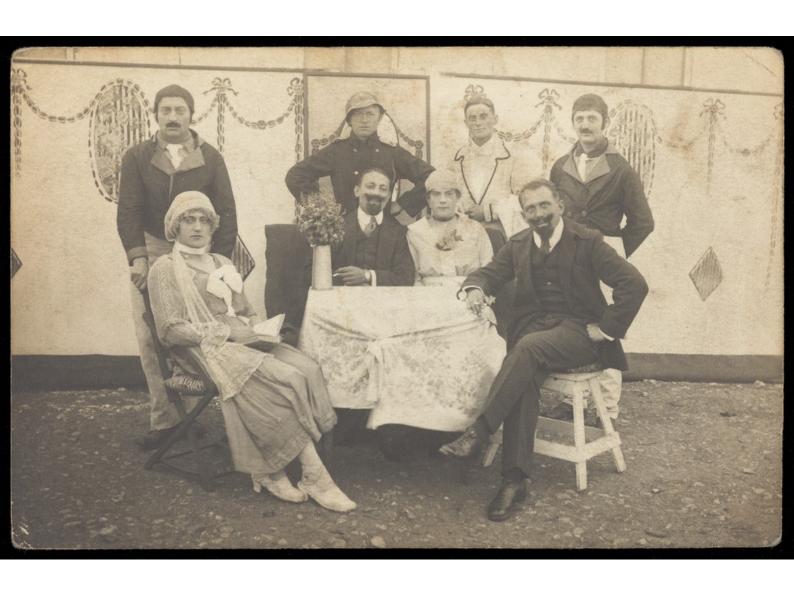

German soldiers, some in drag, pose round a table at a concert party. Photographic postcard, 191-.

Jerman Concent Party.
John Raw Standy 2 roaks, clark, theyart
Lettery down blows of quarternaster & bordered
as women 3 quarternaster & bordered
atthes two at the
tatte 2 german Levyt Majors