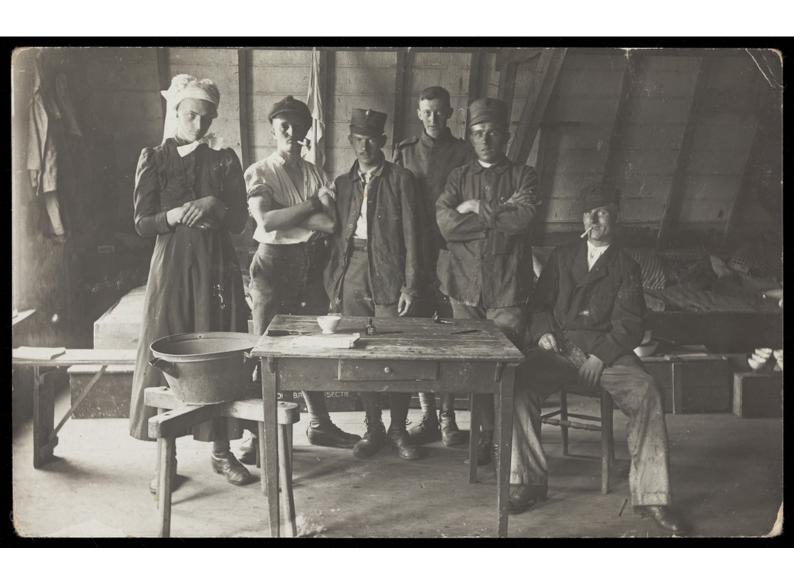

French prisoners of war, one in drag, gather round a small wooden table. Photographic postcard, 191-.