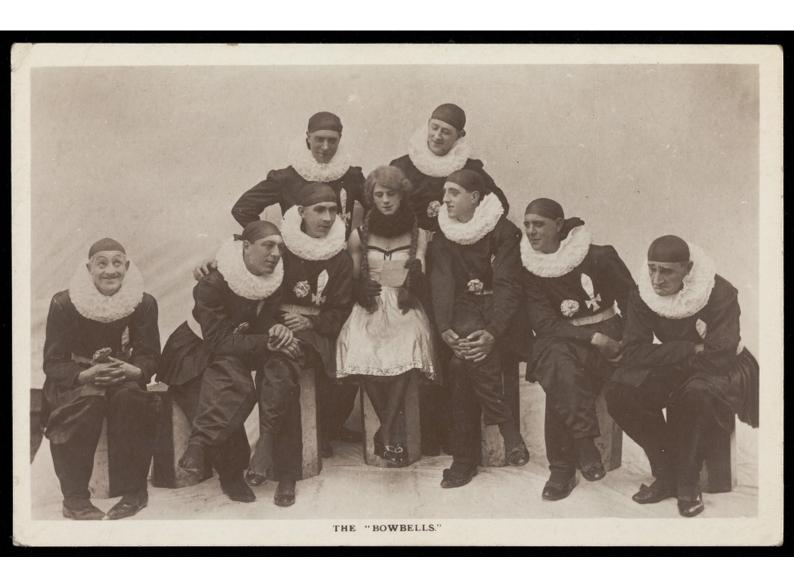

Soldiers, one in drag, performing in a concert party as "The Bow Bells"; posing for a group portrait. Photographic postcard, 191-.