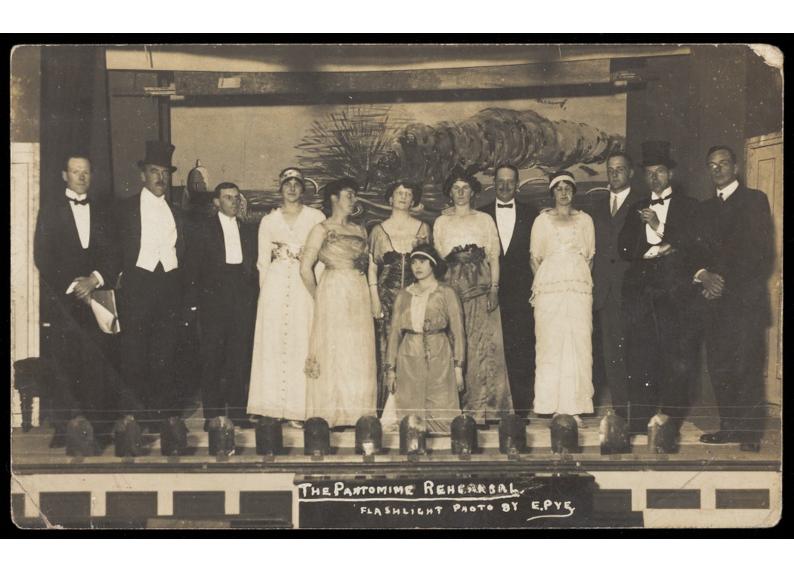

Amateur actors, some in drag, posing on stage for a group portrait. Photographic postcard by E. Pye, 191-.