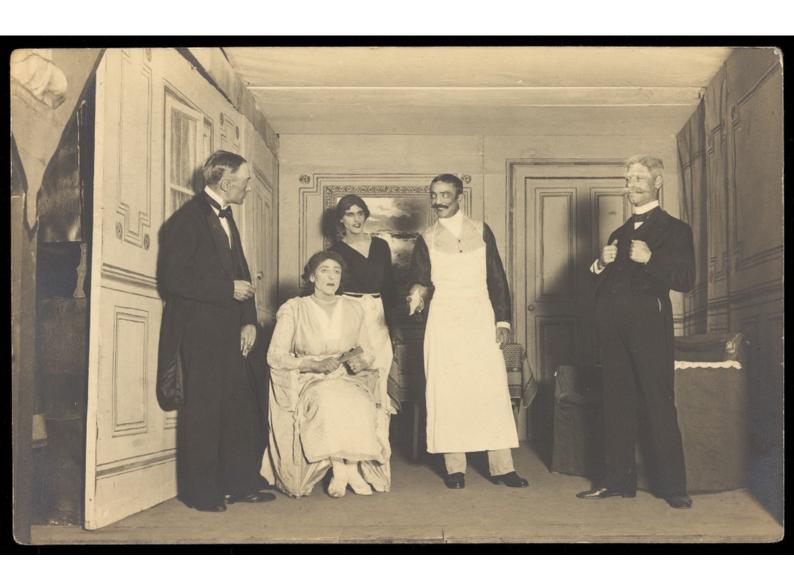

## Belgian prisoners of war, some in drag, performing a play at Friedberg camp, Germany. Photographic postcard, 191-.