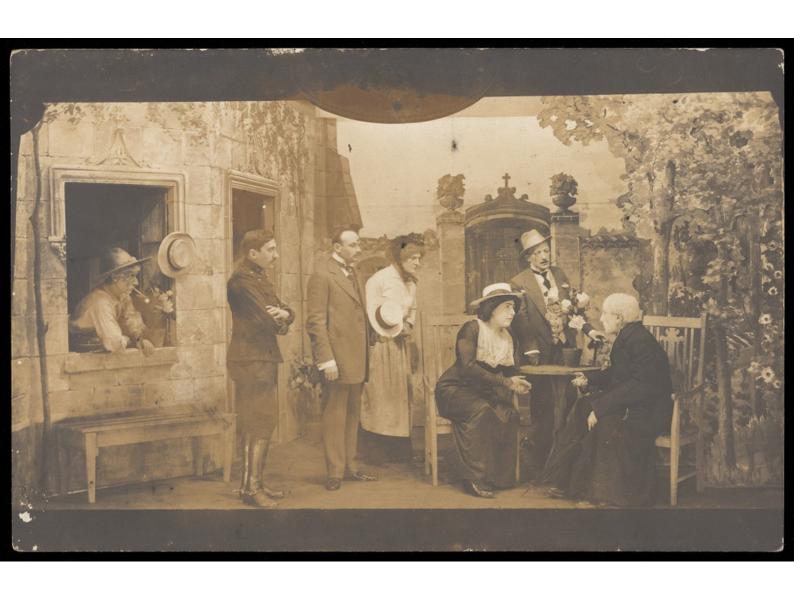

Actors, some in drag; with the attention focused on a character sitting at a table. Photographic postcard, 191-.