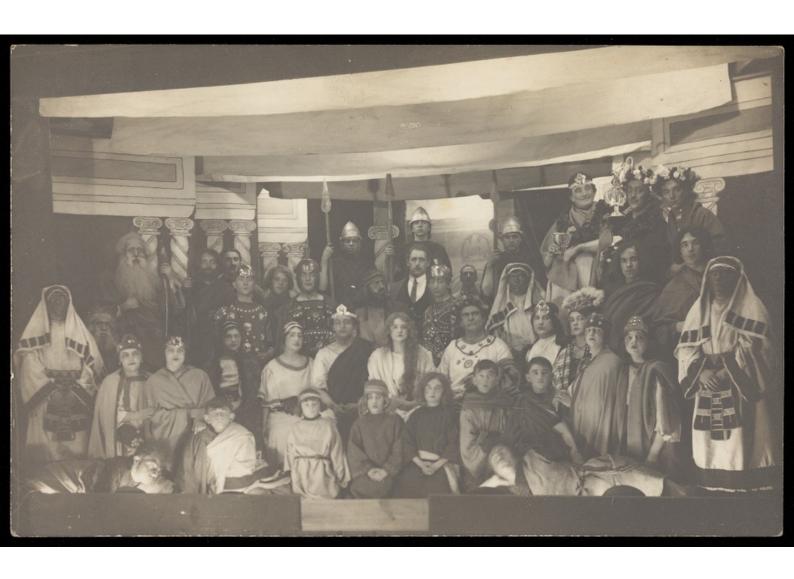

## Amateur actors, some in drag, pose on a crowded stage. Photographic postcard, 191-.