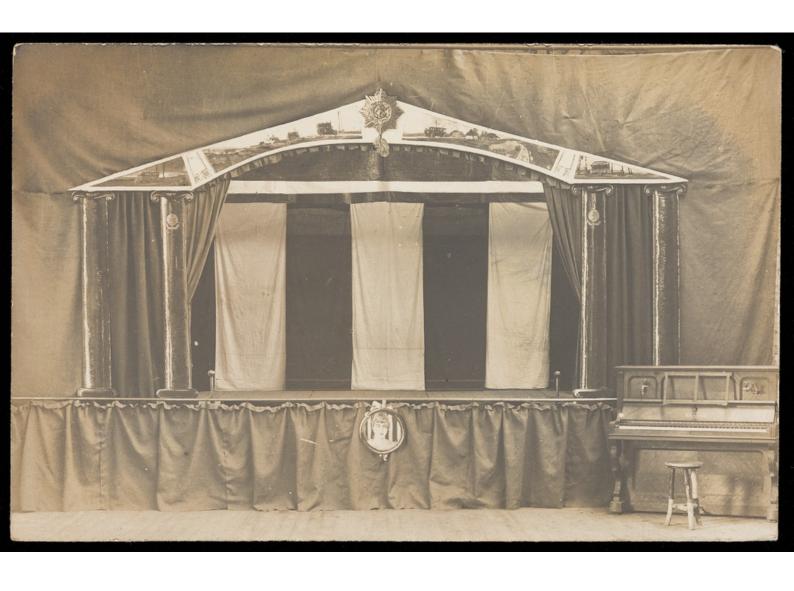

A theatre set with a piano beside it and a portrait of a woman mounted at the foot of the stage. Photographic postcard, 191-.