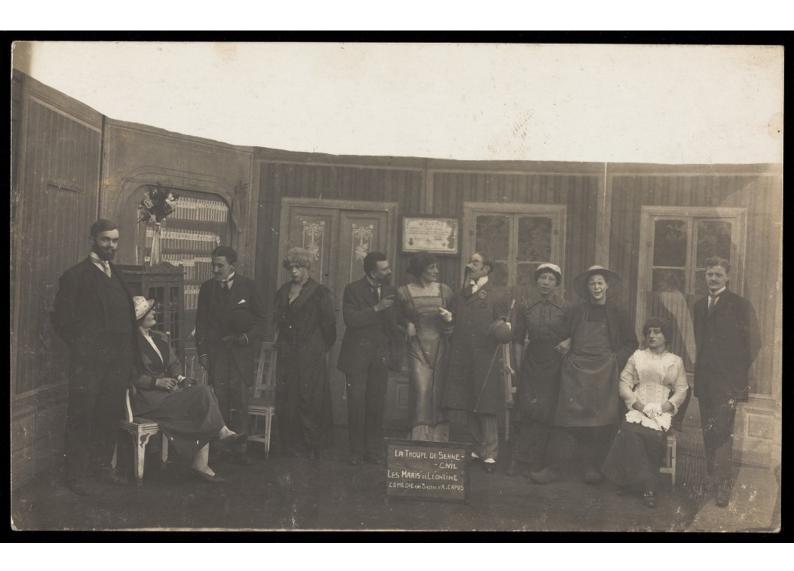

French prisoners of war, some in drag, in a performance of "Les maris de Léontine" at Sennelager prisoner of war camp in Germany. Photographic postcard, 1918.